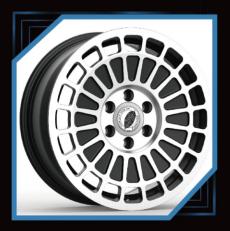

# MONOBLOK Forged-Wheels

## PURSUE EXCELLENCE THE WORLD THROM $\bigcirc$ PRIVATE CUSTOMIZATION PERSONALIZED CUSTOMIZED WHEEL, CAN BE CUSTOMIZED 16"-26", DIFFERENTWIDTHSIZE AND COLORS FOR SINGLE PIECE WHEELS AND TWO PICE WHEELS PERSONALIZED CUSTOMIZATION, MODELING CAN BE BASED ON THE PICTURE OR THEIR OWN DESIGN. EXQUISITE TECHNOLOG ORGED WHEEL AFTER MATHE, MILLING, BURNISH, POLISH, PAINT SPRAYING, COLOR REGISTER, ELECTROPLATE, AND OTHERTECHNOLOGY COLLOCATION, EACH WHELL IS A HIGH PERFORMANCE AUTO PARTS, IS ALSO A PIECE OF ART.