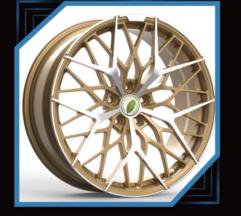

## DIVERSITY, CUSTOMIZATION, FASHION THE WORLD OF WHEEL

JIANGNAN ZHENLUN TAKES STYLE INNOVATION AS ITS RESPONSIBILITY, AND THE FORGED ALUMINUM WHEELHAS INTEGRATED AND MULTI-PIECE (PIECE) COMBINED DESIGN IN STRUCTURE. APPEARANCE MODELING HAS WIDE SPOKE, NARROW SPOKE, MORE SPOKE, LESS SPOKE AND SO ON; COATING COLOR TYPES ARE,MATTE GOLD, LIGHT GOLD, GIOSS BLACK, GUNMETAL, MATT BLACK, BRONZE, THE PREMISE OF ENSURING SAFETY AND RELIABILITY, AS FAR AS POSSIBLE TO MEET THE NEEDS OF DIFFERENT COUNTRIES AND REGIONS OF INTEREST ENTHUSIASTS.

## PURSUE EXCELLENCE THE WORLD THROM $\bigcirc$ PRIVATE CUSTOMIZATION PERSONALIZED CUSTOMIZED WHEEL, CAN BE CUSTOMIZED 16"-26", DIFFERENTWIDTHSIZE AND COLORS FOR SINGLE PIECE WHEELS AND TWO PICE WHEELS PERSONALIZED CUSTOMIZATION, MODELING CAN BE BASED ON THE PICTURE OR THEIR OWN DESIGN. EXQUISITE TECHNOLOG ORGED WHEEL AFTER MATHE, MILLING, BURNISH, POLISH, PAINT SPRAYING, COLOR REGISTER, ELECTROPLATE, AND OTHERTECHNOLOGY COLLOCATION, EACH WHELL IS A HIGH PERFORMANCE AUTO PARTS, IS ALSO A PIECE OF ART.