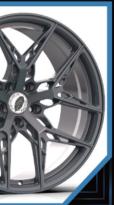

# MONOBLOK Forged-Wheels

# 2-PIECES Forged wheels

## PURSUE EXCELLENCE THE WORLD THROM $\bigcirc$ PRIVATE CUSTOMIZATION PERSONALIZED CUSTOMIZED WHEEL, CAN BE CUSTOMIZED 16"-26", DIFFERENTWIDTHSIZE AND COLORS FOR SINGLE PIECE WHEELS AND TWO PICE WHEELS PERSONALIZED CUSTOMIZATION, MODELING CAN BE BASED ON THE PICTURE OR THEIR OWN DESIGN. EXQUISITE TECHNOLOG ORGED WHEEL AFTER MATHE, MILLING, BURNISH, POLISH, PAINT SPRAYING, COLOR REGISTER, ELECTROPLATE, AND OTHERTECHNOLOGY COLLOCATION, EACH WHELL IS A HIGH PERFORMANCE AUTO PARTS, IS ALSO A PIECE OF ART.