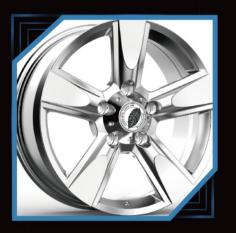

# MONOBLOK Forged-Wheels

## PURSUE EXCELLENCE THE WORLD THROM $\bigcirc$ PRIVATE CUSTOMIZATION PERSONALIZED CUSTOMIZED WHEEL, CAN BE CUSTOMIZED 16"-26", DIFFERENTWIDTHSIZE AND COLORS FOR SINGLE PIECE WHEELS AND TWO PICE WHEELS PERSONALIZED CUSTOMIZATION, MODELING CAN BE BASED ON THE PICTURE OR THEIR OWN DESIGN. EXQUISITE TECHNOLOG ORGED WHEEL AFTER MATHE, MILLING, BURNISH, POLISH, PAINT SPRAYING, COLOR REGISTER, ELECTROPLATE, AND OTHERTECHNOLOGY COLLOCATION, EACH WHELL IS A HIGH PERFORMANCE AUTO PARTS, IS ALSO A PIECE OF ART.