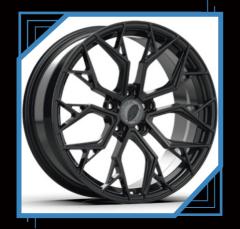

# MONOBLOK Forged-Wheels

# 2-PIECES Forged wheels

## PURSUE EXCELLENCE THE WORLD THROM $\bigcirc$ PRIVATE CUSTOMIZATION PERSONALIZED CUSTOMIZED WHEEL, CAN BE CUSTOMIZED 16"-26", DIFFERENTWIDTHSIZE AND COLORS FOR SINGLE PIECE WHEELS AND TWO PICE WHEELS PERSONALIZED CUSTOMIZATION, MODELING CAN BE BASED ON THE PICTURE OR THEIR OWN DESIGN. EXQUISITE TECHNOLOG ORGED WHEEL AFTER MATHE, MILLING, BURNISH, POLISH, PAINT SPRAYING, COLOR REGISTER, ELECTROPLATE, AND OTHERTECHNOLOGY COLLOCATION, EACH WHELL IS A HIGH PERFORMANCE AUTO PARTS, IS ALSO A PIECE OF ART.