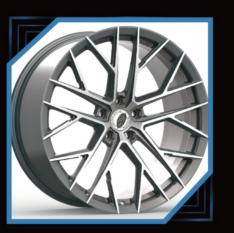

# MONOBLOK Forged-Wheels

# 2-PIECES Forged wheels

## PURSUE EXCELLENCE THE WORLD THROM $\bigcirc$ PRIVATE CUSTOMIZATION PERSONALIZED CUSTOMIZED WHEEL, CAN BE CUSTOMIZED 16"-26", DIFFERENTWIDTHSIZE AND COLORS FOR SINGLE PIECE WHEELS AND TWO PICE WHEELS PERSONALIZED CUSTOMIZATION, MODELING CAN BE BASED ON THE PICTURE OR THEIR OWN DESIGN. EXQUISITE TECHNOLOG ORGED WHEEL AFTER MATHE, MILLING, BURNISH, POLISH, PAINT SPRAYING, COLOR REGISTER, ELECTROPLATE, AND OTHERTECHNOLOGY COLLOCATION, EACH WHELL IS A HIGH PERFORMANCE AUTO PARTS, IS ALSO A PIECE OF ART.