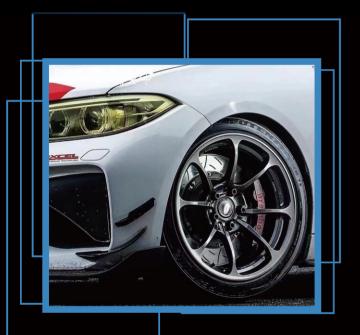

# MONOBLOK Forged-Wheels

# 2-PIECES Forged wheels

## PURSUE EXCELLENCE THE WORLD THROM $\bigcirc$ PRIVATE CUSTOMIZATION PERSONALIZED CUSTOMIZED WHEEL, CAN BE CUSTOMIZED 16"-26", DIFFERENTWIDTHSIZE AND COLORS FOR SINGLE PIECE WHEELS AND TWO PICE WHEELS PERSONALIZED CUSTOMIZATION, MODELING CAN BE BASED ON THE PICTURE OR THEIR OWN DESIGN. EXQUISITE TECHNOLOG ORGED WHEEL AFTER MATHE, MILLING, BURNISH, POLISH, PAINT SPRAYING, COLOR REGISTER, ELECTROPLATE, AND OTHERTECHNOLOGY COLLOCATION, EACH WHELL IS A HIGH PERFORMANCE AUTO PARTS, IS ALSO A PIECE OF ART.