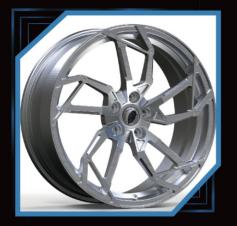

# 2-PIECES Forged wheels

## PURSUE EXCELLENCE THE WORLD THROM $\bigcirc$ PRIVATE CUSTOMIZATION PERSONALIZED CUSTOMIZED WHEEL, CAN BE CUSTOMIZED 16"-26", DIFFERENTWIDTHSIZE AND COLORS FOR SINGLE PIECE WHEELS AND TWO PICE WHEELS PERSONALIZED CUSTOMIZATION, MODELING CAN BE BASED ON THE PICTURE OR THEIR OWN DESIGN. EXQUISITE TECHNOLOG ORGED WHEEL AFTER MATHE, MILLING, BURNISH, POLISH, PAINT SPRAYING, COLOR REGISTER, ELECTROPLATE, AND OTHERTECHNOLOGY COLLOCATION, EACH WHELL IS A HIGH PERFORMANCE AUTO PARTS, IS ALSO A PIECE OF ART.