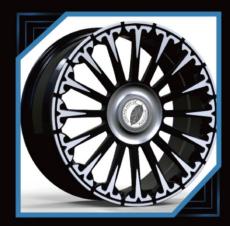

# MONOBLOK Forged-Wheels

# 2-PIECES Forged wheels

## PURSUE EXCELLENCE THE WORLD THROM $\bigcirc$ PRIVATE CUSTOMIZATION PERSONALIZED CUSTOMIZED WHEEL, CAN BE CUSTOMIZED 16"-26", DIFFERENTWIDTHSIZE AND COLORS FOR SINGLE PIECE WHEELS AND TWO PICE WHEELS PERSONALIZED CUSTOMIZATION, MODELING CAN BE BASED ON THE PICTURE OR THEIR OWN DESIGN. EXQUISITE TECHNOLOG ORGED WHEEL AFTER MATHE, MILLING, BURNISH, POLISH, PAINT SPRAYING, COLOR REGISTER, ELECTROPLATE, AND OTHERTECHNOLOGY COLLOCATION, EACH WHELL IS A HIGH PERFORMANCE AUTO PARTS, IS ALSO A PIECE OF ART.