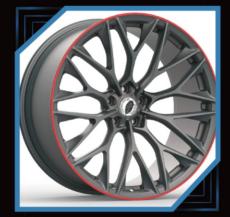

## DIVERSITY, CUSTOMIZATION, FASHION THE WORLD OF WHEEL

JIANGNAN ZHENLUN TAKES STYLE INNOVATION AS ITS RESPONSIBILITY, AND THE FORGED ALUMINUM WHEELHAS INTEGRATED AND MULTI-PIECE (PIECE) COMBINED DESIGN IN STRUCTURE. APPEARANCE MODELING HAS WIDE SPOKE, NARROW SPOKE, MORE SPOKE, LESS SPOKE AND SO ON; COATING COLOR TYPES ARE,MATTE GOLD, LIGHT GOLD, GIOSS BLACK, GUNMETAL, MATT BLACK, BRONZE, THE PREMISE OF ENSURING SAFETY AND RELIABILITY, AS FAR AS POSSIBLE TO MEET THE NEEDS OF DIFFERENT COUNTRIES AND REGIONS OF INTEREST ENTHUSIASTS.

## PURSUE EXCELLENCE THE WORLD THROM $\bigcirc$ PRIVATE CUSTOMIZATION PERSONALIZED CUSTOMIZED WHEEL, CAN BE CUSTOMIZED 16"-26", DIFFERENTWIDTHSIZE AND COLORS FOR SINGLE PIECE WHEELS AND TWO PICE WHEELS PERSONALIZED CUSTOMIZATION, MODELING CAN BE BASED ON THE PICTURE OR THEIR OWN DESIGN. EXQUISITE TECHNOLOG ORGED WHEEL AFTER MATHE, MILLING, BURNISH, POLISH, PAINT SPRAYING, COLOR REGISTER, ELECTROPLATE, AND OTHERTECHNOLOGY COLLOCATION, EACH WHELL IS A HIGH PERFORMANCE AUTO PARTS, IS ALSO A PIECE OF ART.