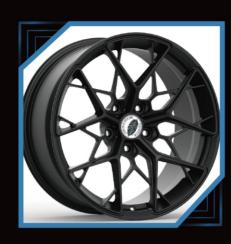

# MONOBLOK Forged-Wheels

# 2-PIECES Forged wheels

## PURSUE EXCELLENCE THE WORLD THROM $\bigcirc$ PRIVATE CUSTOMIZATION PERSONALIZED CUSTOMIZED WHEEL, CAN BE CUSTOMIZED 16"-26", DIFFERENTWIDTHSIZE AND COLORS FOR SINGLE PIECE WHEELS AND TWO PICE WHEELS PERSONALIZED CUSTOMIZATION, MODELING CAN BE BASED ON THE PICTURE OR THEIR OWN DESIGN. EXQUISITE TECHNOLOG ORGED WHEEL AFTER MATHE, MILLING, BURNISH, POLISH, PAINT SPRAYING, COLOR REGISTER, ELECTROPLATE, AND OTHERTECHNOLOGY COLLOCATION, EACH WHELL IS A HIGH PERFORMANCE AUTO PARTS, IS ALSO A PIECE OF ART.