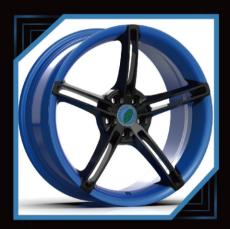

## DIVERSITY, CUSTOMIZATION, FASHION THE WORLD OF WHEEL

JIANGNAN ZHENLUN TAKES STYLE INNOVATION AS ITS RESPONSIBILITY, AND THE FORGED ALUMINUM WHEELHAS INTEGRATED AND MULTI-PIECE (PIECE) COMBINED DESIGN IN STRUCTURE. APPEARANCE MODELING HAS WIDE SPOKE, NARROW SPOKE, MORE SPOKE, LESS SPOKE AND SO ON; COATING COLOR TYPES ARE,MATTE GOLD, LIGHT GOLD, GIOSS BLACK, GUNMETAL, MATT BLACK, BRONZE, THE PREMISE OF ENSURING SAFETY AND RELIABILITY, AS FAR AS POSSIBLE TO MEET THE NEEDS OF DIFFERENT COUNTRIES AND REGIONS OF INTEREST ENTHUSIASTS.

## PURSUE EXCELLENCE THE WORLD THROM $\bigcirc$ PRIVATE CUSTOMIZATION PERSONALIZED CUSTOMIZED WHEEL, CAN BE CUSTOMIZED 16"-26", DIFFERENTWIDTHSIZE AND COLORS FOR SINGLE PIECE WHEELS AND TWO PICE WHEELS PERSONALIZED CUSTOMIZATION, MODELING CAN BE BASED ON THE PICTURE OR THEIR OWN DESIGN. EXQUISITE TECHNOLOG ORGED WHEEL AFTER MATHE, MILLING, BURNISH, POLISH, PAINT SPRAYING, COLOR REGISTER, ELECTROPLATE, AND OTHERTECHNOLOGY COLLOCATION, EACH WHELL IS A HIGH PERFORMANCE AUTO PARTS, IS ALSO A PIECE OF ART.