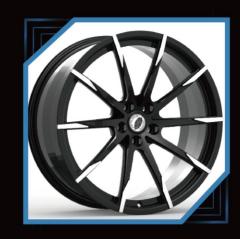

# MONOBLOK Forged-Wheels

# 2-PIECES Forged wheels

## PURSUE EXCELLENCE THE WORLD THROM $\bigcirc$ PRIVATE CUSTOMIZATION PERSONALIZED CUSTOMIZED WHEEL, CAN BE CUSTOMIZED 16"-26", DIFFERENTWIDTHSIZE AND COLORS FOR SINGLE PIECE WHEELS AND TWO PICE WHEELS PERSONALIZED CUSTOMIZATION, MODELING CAN BE BASED ON THE PICTURE OR THEIR OWN DESIGN. EXQUISITE TECHNOLOG ORGED WHEEL AFTER MATHE, MILLING, BURNISH, POLISH, PAINT SPRAYING, COLOR REGISTER, ELECTROPLATE, AND OTHERTECHNOLOGY COLLOCATION, EACH WHELL IS A HIGH PERFORMANCE AUTO PARTS, IS ALSO A PIECE OF ART.