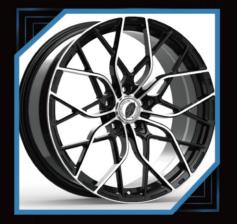

# MONOBLOK Forged-Wheels

# 2-PIECES Forged wheels

## PURSUE EXCELLENCE THE WORLD THROM $\bigcirc$ PRIVATE CUSTOMIZATION PERSONALIZED CUSTOMIZED WHEEL, CAN BE CUSTOMIZED 16"-26", DIFFERENTWIDTHSIZE AND COLORS FOR SINGLE PIECE WHEELS AND TWO PICE WHEELS PERSONALIZED CUSTOMIZATION, MODELING CAN BE BASED ON THE PICTURE OR THEIR OWN DESIGN. EXQUISITE TECHNOLOG ORGED WHEEL AFTER MATHE, MILLING, BURNISH, POLISH, PAINT SPRAYING, COLOR REGISTER, ELECTROPLATE, AND OTHERTECHNOLOGY COLLOCATION, EACH WHELL IS A HIGH PERFORMANCE AUTO PARTS, IS ALSO A PIECE OF ART.