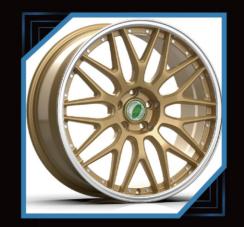

# MONOBLOK Forged-Wheels

# 2-PIECES Forged wheels

## PURSUE EXCELLENCE THE WORLD THROM $\bigcirc$ PRIVATE CUSTOMIZATION PERSONALIZED CUSTOMIZED WHEEL, CAN BE CUSTOMIZED 16"-26", DIFFERENTWIDTHSIZE AND COLORS FOR SINGLE PIECE WHEELS AND TWO PICE WHEELS PERSONALIZED CUSTOMIZATION, MODELING CAN BE BASED ON THE PICTURE OR THEIR OWN DESIGN. EXQUISITE TECHNOLOG ORGED WHEEL AFTER MATHE, MILLING, BURNISH, POLISH, PAINT SPRAYING, COLOR REGISTER, ELECTROPLATE, AND OTHERTECHNOLOGY COLLOCATION, EACH WHELL IS A HIGH PERFORMANCE AUTO PARTS, IS ALSO A PIECE OF ART.