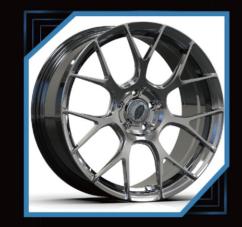

## DIVERSITY, CUSTOMIZATION, FASHION THE WORLD OF WHEEL

JIANGNAN ZHENLUN TAKES STYLE INNOVATION AS ITS RESPONSIBILITY, AND THE FORGED ALUMINUM WHEELHAS INTEGRATED AND MULTI-PIECE (PIECE) COMBINED DESIGN IN STRUCTURE. APPEARANCE MODELING HAS WIDE SPOKE, NARROW SPOKE, MORE SPOKE, LESS SPOKE AND SO ON; COATING COLOR TYPES ARE,MATTE GOLD, LIGHT GOLD, GIOSS BLACK, GUNMETAL, MATT BLACK, BRONZE, THE PREMISE OF ENSURING SAFETY AND RELIABILITY, AS FAR AS POSSIBLE TO MEET THE NEEDS OF DIFFERENT COUNTRIES AND REGIONS OF INTEREST ENTHUSIASTS.

## PURSUE EXCELLENCE THE WORLD THROM $\bigcirc$ PRIVATE CUSTOMIZATION PERSONALIZED CUSTOMIZED WHEEL, CAN BE CUSTOMIZED 16"-26", DIFFERENTWIDTHSIZE AND COLORS FOR SINGLE PIECE WHEELS AND TWO PICE WHEELS PERSONALIZED CUSTOMIZATION, MODELING CAN BE BASED ON THE PICTURE OR THEIR OWN DESIGN. EXQUISITE TECHNOLOG ORGED WHEEL AFTER MATHE, MILLING, BURNISH, POLISH, PAINT SPRAYING, COLOR REGISTER, ELECTROPLATE, AND OTHERTECHNOLOGY COLLOCATION, EACH WHELL IS A HIGH PERFORMANCE AUTO PARTS, IS ALSO A PIECE OF ART.