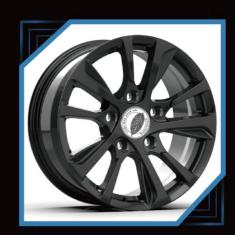

D TWO PICE WHEELS PERSONALIZED CUSTOMIZATION, MODELING CAN BE BASED ON THE PICTURE OR THEIR OWN DESIGN. EXQUISITE TECHNOLOG ORGED WHEEL AFTER MATHE, MILLING, BURNISH, POLISH, PAINT SPRAYING, COLOR REGISTER, ELECTROPLATE, AND OTHERTECHNOLOGY COLLOCATION, EACH WHELL IS A HIGH PERFORMANCE AUTO PARTS, IS ALSO A PIECE OF ART.

### STRONGFORGING ABILITY

























THE STRUCTURE DENSITY OF ALUMINUM ALLOYIS IMPROVED.THE DEAD WEIGHT OF THE FORGED WHEEL IS 30%-40%LIGHTER THAN THAT OF THEORDINARY CAST WHEEL, AND THE HARDNESS STRENGTH OF THE **MATERIAL IS INCREASED BY 200%** 

ALL OUR WHEELS ARE 100% FORGED ALLOY 6061T6ALUMINUM, WHICH IS ASTRONGER RAW MATERIAL THAN THEALUMINUM USED FOR CASTING OR FLOWFORMING WHEELS