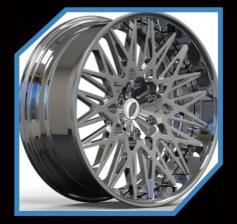

# MONOBLOK Forged-Wheels

# 2-PIECES Forged wheels

## PURSUE EXCELLENCE THE WORLD THROM $\bigcirc$ PRIVATE CUSTOMIZATION PERSONALIZED CUSTOMIZED WHEEL, CAN BE CUSTOMIZED 16"-26", DIFFERENTWIDTHSIZE AND COLORS FOR SINGLE PIECE WHEELS AND TWO PICE WHEELS PERSONALIZED CUSTOMIZATION, MODELING CAN BE BASED ON THE PICTURE OR THEIR OWN DESIGN. EXQUISITE TECHNOLOG ORGED WHEEL AFTER MATHE, MILLING, BURNISH, POLISH, PAINT SPRAYING, COLOR REGISTER, ELECTROPLATE, AND OTHERTECHNOLOGY COLLOCATION, EACH WHELL IS A HIGH PERFORMANCE AUTO PARTS, IS ALSO A PIECE OF ART.