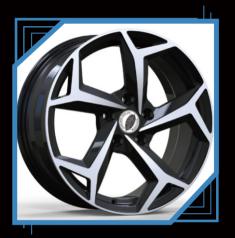

# MONOBLOK Forged-Wheels

# 2-PIECES Forged wheels

## PURSUE EXCELLENCE THE WORLD THROM $\bigcirc$ PRIVATE CUSTOMIZATION PERSONALIZED CUSTOMIZED WHEEL, CAN BE CUSTOMIZED 16"-26", DIFFERENTWIDTHSIZE AND COLORS FOR SINGLE PIECE WHEELS AND TWO PICE WHEELS PERSONALIZED CUSTOMIZATION, MODELING CAN BE BASED ON THE PICTURE OR THEIR OWN DESIGN. EXQUISITE TECHNOLOG ORGED WHEEL AFTER MATHE, MILLING, BURNISH, POLISH, PAINT SPRAYING, COLOR REGISTER, ELECTROPLATE, AND OTHERTECHNOLOGY COLLOCATION, EACH WHELL IS A HIGH PERFORMANCE AUTO PARTS, IS ALSO A PIECE OF ART.