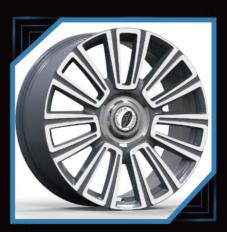

# MONOBLOK Forged-Wheels

## PURSUE EXCELLENCE THE WORLD THROM $\bigcirc$ PRIVATE CUSTOMIZATION PERSONALIZED CUSTOMIZED WHEEL, CAN BE CUSTOMIZED 16"-26", DIFFERENTWIDTHSIZE AND COLORS FOR SINGLE PIECE WHEELS AND TWO PICE WHEELS PERSONALIZED CUSTOMIZATION, MODELING CAN BE BASED ON THE PICTURE OR THEIR OWN DESIGN. EXQUISITE TECHNOLOG ORGED WHEEL AFTER MATHE, MILLING, BURNISH, POLISH, PAINT SPRAYING, COLOR REGISTER, ELECTROPLATE, AND OTHERTECHNOLOGY COLLOCATION, EACH WHELL IS A HIGH PERFORMANCE AUTO PARTS, IS ALSO A PIECE OF ART.