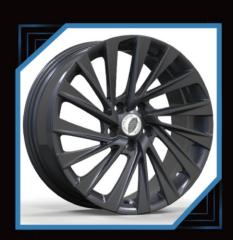

# MONOBLOK Forged-Wheels

# 2-PIECES Forged wheels

## PURSUE EXCELLENCE THE WORLD THROM $\bigcirc$ PRIVATE CUSTOMIZATION PERSONALIZED CUSTOMIZED WHEEL, CAN BE CUSTOMIZED 16"-26", DIFFERENTWIDTHSIZE AND COLORS FOR SINGLE PIECE WHEELS AND TWO PICE WHEELS PERSONALIZED CUSTOMIZATION, MODELING CAN BE BASED ON THE PICTURE OR THEIR OWN DESIGN. EXQUISITE TECHNOLOG ORGED WHEEL AFTER MATHE, MILLING, BURNISH, POLISH, PAINT SPRAYING, COLOR REGISTER, ELECTROPLATE, AND OTHERTECHNOLOGY COLLOCATION, EACH WHELL IS A HIGH PERFORMANCE AUTO PARTS, IS ALSO A PIECE OF ART.