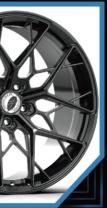

ND COLORS FOR SINGLE PIECE WHEELS AND TWO PICE WHEELS PERSONALIZED CUSTOMIZATION, MODELING CAN BE BASED ON THE PICTURE OR THEIR OWN DESIGN. EXQUISITE TECHNOLOG ORGED WHEEL AFTER MATHE, MILLING, BURNISH, POLISH, PAINT SPRAYING, COLOR REGISTER, ELECTROPLATE, AND OTHERTECHNOLOGY COLLOCATION, EACH WHELL IS A HIGH PERFORMANCE AUTO PARTS, IS ALSO A PIECE OF ART.

### STRONGFORGING ABILITY

























THE STRUCTURE DENSITY OF ALUMINUM ALLOYIS IMPROVED.THE DEAD WEIGHT OF THE FORGED WHEEL IS 30%-40%LIGHTER THAN THAT OF THEORDINARY CAST WHEEL, AND THE HARDNESS STRENGTH OF THE **MATERIAL IS INCREASED BY 200%** 

ALL OUR WHEELS ARE 100% FORGED ALLOY 6061T6ALUMINUM, WHICH IS ASTRONGER RAW MATERIAL THAN THEALUMINUM USED FOR CASTING OR FLOWFORMING WHEELS