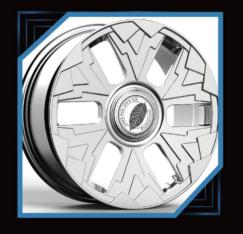

# MONOBLOK Forged-Wheels

## PURSUE EXCELLENCE THE WORLD THROM $\bigcirc$ PRIVATE CUSTOMIZATION PERSONALIZED CUSTOMIZED WHEEL, CAN BE CUSTOMIZED 16"-26", DIFFERENTWIDTHSIZE AND COLORS FOR SINGLE PIECE WHEELS AND TWO PICE WHEELS PERSONALIZED CUSTOMIZATION, MODELING CAN BE BASED ON THE PICTURE OR THEIR OWN DESIGN. EXQUISITE TECHNOLOG ORGED WHEEL AFTER MATHE, MILLING, BURNISH, POLISH, PAINT SPRAYING, COLOR REGISTER, ELECTROPLATE, AND OTHERTECHNOLOGY COLLOCATION, EACH WHELL IS A HIGH PERFORMANCE AUTO PARTS, IS ALSO A PIECE OF ART.