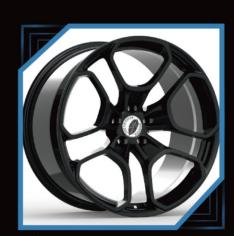

ZE AND COLORS FOR SINGLE PIECE WHEELS AND TWO PICE WHEELS PERSONALIZED CUSTOMIZATION, MODELING CAN BE BASED ON THE PICTURE OR THEIR OWN DESIGN. EXQUISITE TECHNOLOG ORGED WHEEL AFTER MATHE, MILLING, BURNISH, POLISH, PAINT SPRAYING, COLOR REGISTER, ELECTROPLATE, AND OTHERTECHNOLOGY COLLOCATION, EACH WHELL IS A HIGH PERFORMANCE AUTO PARTS, IS ALSO A PIECE OF ART.

### STRONGFORGING ABILITY

























THE STRUCTURE DENSITY OF ALUMINUM ALLOYIS IMPROVED.THE DEAD WEIGHT OF THE FORGED WHEEL IS 30%-40%LIGHTER THAN THAT OF THEORDINARY CAST WHEEL, AND THE HARDNESS STRENGTH OF THE **MATERIAL IS INCREASED BY 200%** 

ALL OUR WHEELS ARE 100% FORGED ALLOY 6061T6ALUMINUM, WHICH IS ASTRONGER RAW MATERIAL THAN THEALUMINUM USED FOR CASTING OR FLOWFORMING WHEELS