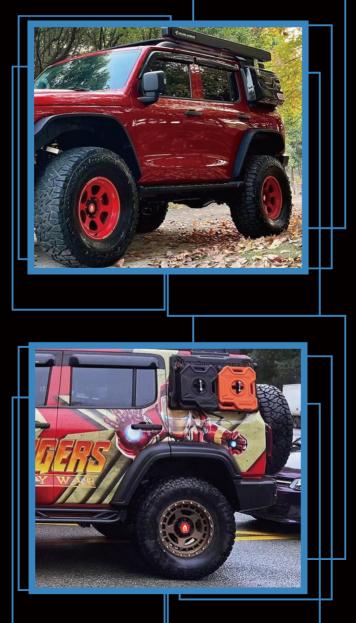

## PURSUE EXCELLENCE THE WORLD THROM $\bigcirc$ PRIVATE CUSTOMIZATION PERSONALIZED CUSTOMIZED WHEEL, CAN BE CUSTOMIZED 16"-26", DIFFERENTWIDTHSIZE AND COLORS FOR SINGLE PIECE WHEELS AND TWO PICE WHEELS PERSONALIZED CUSTOMIZATION, MODELING CAN BE BASED ON THE PICTURE OR THEIR OWN DESIGN. EXQUISITE TECHNOLOG ORGED WHEEL AFTER MATHE, MILLING, BURNISH, POLISH, PAINT SPRAYING, COLOR REGISTER, ELECTROPLATE, AND OTHERTECHNOLOGY COLLOCATION, EACH WHELL IS A HIGH PERFORMANCE AUTO PARTS, IS ALSO A PIECE OF ART.