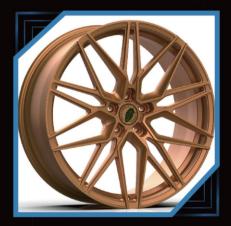

# MONOBLOK Forged-Wheels

# 2-PIECES Forged wheels

## PURSUE EXCELLENCE THE WORLD THROM $\bigcirc$ PRIVATE CUSTOMIZATION PERSONALIZED CUSTOMIZED WHEEL, CAN BE CUSTOMIZED 16"-26", DIFFERENTWIDTHSIZE AND COLORS FOR SINGLE PIECE WHEELS AND TWO PICE WHEELS PERSONALIZED CUSTOMIZATION, MODELING CAN BE BASED ON THE PICTURE OR THEIR OWN DESIGN. EXQUISITE TECHNOLOG ORGED WHEEL AFTER MATHE, MILLING, BURNISH, POLISH, PAINT SPRAYING, COLOR REGISTER, ELECTROPLATE, AND OTHERTECHNOLOGY COLLOCATION, EACH WHELL IS A HIGH PERFORMANCE AUTO PARTS, IS ALSO A PIECE OF ART.