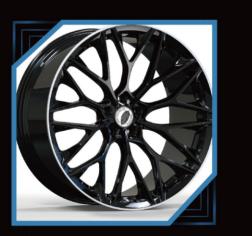

## DIVERSITY, CUSTOMIZATION, FASHION THE WORLD OF WHEEL

JIANGNAN ZHENLUN TAKES STYLE INNOVATION AS ITS RESPONSIBILITY, AND THE FORGED ALUMINUM WHEELHAS INTEGRATED AND MULTI-PIECE (PIECE) COMBINED DESIGN IN STRUCTURE. APPEARANCE MODELING HAS WIDE SPOKE, NARROW SPOKE, MORE SPOKE, LESS SPOKE AND SO ON; COATING COLOR TYPES ARE,MATTE GOLD, LIGHT GOLD, GIOSS BLACK, GUNMETAL, MATT BLACK, BRONZE, THE PREMISE OF ENSURING SAFETY AND RELIABILITY, AS FAR AS POSSIBLE TO MEET THE NEEDS OF DIFFERENT COUNTRIES AND REGIONS OF INTEREST ENTHUSIASTS.

## PURSUE EXCELLENCE THE WORLD THROM $\bigcirc$ PRIVATE CUSTOMIZATION PERSONALIZED CUSTOMIZED WHEEL, CAN BE CUSTOMIZED 16"-26", DIFFERENTWIDTHSIZE AND COLORS FOR SINGLE PIECE WHEELS AND TWO PICE WHEELS PERSONALIZED CUSTOMIZATION, MODELING CAN BE BASED ON THE PICTURE OR THEIR OWN DESIGN. EXQUISITE TECHNOLOG ORGED WHEEL AFTER MATHE, MILLING, BURNISH, POLISH, PAINT SPRAYING, COLOR REGISTER, ELECTROPLATE, AND OTHERTECHNOLOGY COLLOCATION, EACH WHELL IS A HIGH PERFORMANCE AUTO PARTS, IS ALSO A PIECE OF ART.