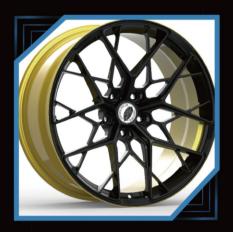

# 2-PIECES Forged wheels

## PURSUE EXCELLENCE THE WORLD THROM $\bigcirc$ PRIVATE CUSTOMIZATION PERSONALIZED CUSTOMIZED WHEEL, CAN BE CUSTOMIZED 16"-26", DIFFERENTWIDTHSIZE AND COLORS FOR SINGLE PIECE WHEELS AND TWO PICE WHEELS PERSONALIZED CUSTOMIZATION, MODELING CAN BE BASED ON THE PICTURE OR THEIR OWN DESIGN. EXQUISITE TECHNOLOG ORGED WHEEL AFTER MATHE, MILLING, BURNISH, POLISH, PAINT SPRAYING, COLOR REGISTER, ELECTROPLATE, AND OTHERTECHNOLOGY COLLOCATION, EACH WHELL IS A HIGH PERFORMANCE AUTO PARTS, IS ALSO A PIECE OF ART.