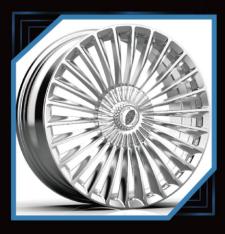

## DIVERSITY, CUSTOMIZATION, FASHION THE WORLD OF WHEEL

JIANGNAN ZHENLUN TAKES STYLE INNOVATION AS ITS RESPONSIBILITY, AND THE FORGED ALUMINUM WHEELHAS INTEGRATED AND MULTI-PIECE (PIECE) COMBINED DESIGN IN STRUCTURE. APPEARANCE MODELING HAS WIDE SPOKE, NARROW SPOKE, MORE SPOKE, LESS SPOKE AND SO ON; COATING COLOR TYPES ARE,MATTE GOLD, LIGHT GOLD, GIOSS BLACK, GUNMETAL, MATT BLACK, BRONZE, THE PREMISE OF ENSURING SAFETY AND RELIABILITY, AS FAR AS POSSIBLE TO MEET THE NEEDS OF DIFFERENT COUNTRIES AND REGIONS OF INTEREST ENTHUSIASTS.

## PURSUE EXCELLENCE THE WORLD THROM $\bigcirc$ PRIVATE CUSTOMIZATION PERSONALIZED CUSTOMIZED WHEEL, CAN BE CUSTOMIZED 16"-26", DIFFERENTWIDTHSIZE AND COLORS FOR SINGLE PIECE WHEELS AND TWO PICE WHEELS PERSONALIZED CUSTOMIZATION, MODELING CAN BE BASED ON THE PICTURE OR THEIR OWN DESIGN. EXQUISITE TECHNOLOG ORGED WHEEL AFTER MATHE, MILLING, BURNISH, POLISH, PAINT SPRAYING, COLOR REGISTER, ELECTROPLATE, AND OTHERTECHNOLOGY COLLOCATION, EACH WHELL IS A HIGH PERFORMANCE AUTO PARTS, IS ALSO A PIECE OF ART.