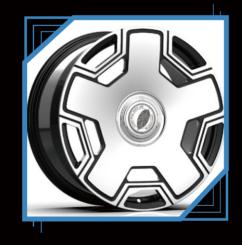

# MONOBLOK Forged-Wheels

# 2-PIECES Forged wheels

## PURSUE EXCELLENCE THE WORLD THROM $\bigcirc$ PRIVATE CUSTOMIZATION PERSONALIZED CUSTOMIZED WHEEL, CAN BE CUSTOMIZED 16"-26", DIFFERENTWIDTHSIZE AND COLORS FOR SINGLE PIECE WHEELS AND TWO PICE WHEELS PERSONALIZED CUSTOMIZATION, MODELING CAN BE BASED ON THE PICTURE OR THEIR OWN DESIGN. EXQUISITE TECHNOLOG ORGED WHEEL AFTER MATHE, MILLING, BURNISH, POLISH, PAINT SPRAYING, COLOR REGISTER, ELECTROPLATE, AND OTHERTECHNOLOGY COLLOCATION, EACH WHELL IS A HIGH PERFORMANCE AUTO PARTS, IS ALSO A PIECE OF ART.