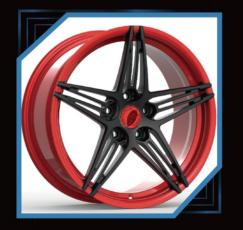

## DIVERSITY, CUSTOMIZATION, FASHION THE WORLD OF WHEEL

JIANGNAN ZHENLUN TAKES STYLE INNOVATION AS ITS RESPONSIBILITY, AND THE FORGED ALUMINUM WHEELHAS INTEGRATED AND MULTI-PIECE (PIECE) COMBINED DESIGN IN STRUCTURE. APPEARANCE MODELING HAS WIDE SPOKE, NARROW SPOKE, MORE SPOKE, LESS SPOKE AND SO ON; COATING COLOR TYPES ARE,MATTE GOLD, LIGHT GOLD, GIOSS BLACK, GUNMETAL, MATT BLACK, BRONZE, THE PREMISE OF ENSURING SAFETY AND RELIABILITY, AS FAR AS POSSIBLE TO MEET THE NEEDS OF DIFFERENT COUNTRIES AND REGIONS OF INTEREST ENTHUSIASTS.

## PURSUE EXCELLENCE THE WORLD THROM $\bigcirc$ PRIVATE CUSTOMIZATION PERSONALIZED CUSTOMIZED WHEEL, CAN BE CUSTOMIZED 16"-26", DIFFERENTWIDTHSIZE AND COLORS FOR SINGLE PIECE WHEELS AND TWO PICE WHEELS PERSONALIZED CUSTOMIZATION, MODELING CAN BE BASED ON THE PICTURE OR THEIR OWN DESIGN. EXQUISITE TECHNOLOG ORGED WHEEL AFTER MATHE, MILLING, BURNISH, POLISH, PAINT SPRAYING, COLOR REGISTER, ELECTROPLATE, AND OTHERTECHNOLOGY COLLOCATION, EACH WHELL IS A HIGH PERFORMANCE AUTO PARTS, IS ALSO A PIECE OF ART.