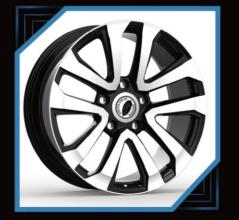

# MONOBLOK Forged-Wheels

# 2-PIECES Forged wheels

## PURSUE EXCELLENCE THE WORLD THROM $\bigcirc$ PRIVATE CUSTOMIZATION PERSONALIZED CUSTOMIZED WHEEL, CAN BE CUSTOMIZED 16"-26", DIFFERENTWIDTHSIZE AND COLORS FOR SINGLE PIECE WHEELS AND TWO PICE WHEELS PERSONALIZED CUSTOMIZATION, MODELING CAN BE BASED ON THE PICTURE OR THEIR OWN DESIGN. EXQUISITE TECHNOLOG ORGED WHEEL AFTER MATHE, MILLING, BURNISH, POLISH, PAINT SPRAYING, COLOR REGISTER, ELECTROPLATE, AND OTHERTECHNOLOGY COLLOCATION, EACH WHELL IS A HIGH PERFORMANCE AUTO PARTS, IS ALSO A PIECE OF ART.