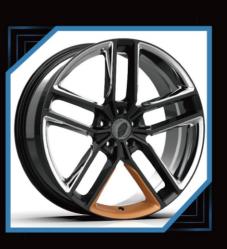

# MONOBLOK Forged-Wheels

# 2-PIECES Forged wheels

## PURSUE EXCELLENCE THE WORLD THROM $\bigcirc$ PRIVATE CUSTOMIZATION PERSONALIZED CUSTOMIZED WHEEL, CAN BE CUSTOMIZED 16"-26", DIFFERENTWIDTHSIZE AND COLORS FOR SINGLE PIECE WHEELS AND TWO PICE WHEELS PERSONALIZED CUSTOMIZATION, MODELING CAN BE BASED ON THE PICTURE OR THEIR OWN DESIGN. EXQUISITE TECHNOLOG ORGED WHEEL AFTER MATHE, MILLING, BURNISH, POLISH, PAINT SPRAYING, COLOR REGISTER, ELECTROPLATE, AND OTHERTECHNOLOGY COLLOCATION, EACH WHELL IS A HIGH PERFORMANCE AUTO PARTS, IS ALSO A PIECE OF ART.