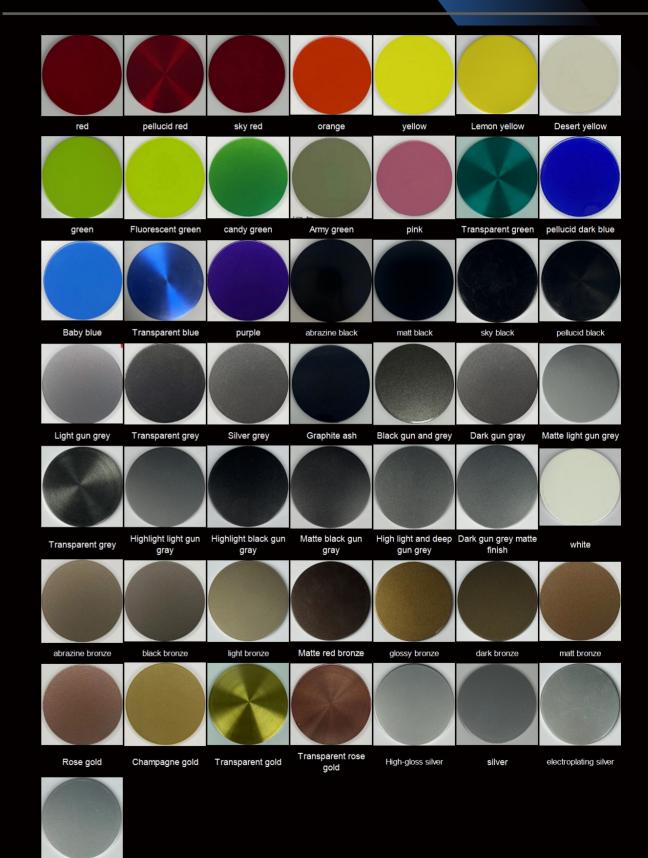

## DIVERSITY, CUSTOMIZATION, FASHION THE WORLD OF WHEEL

JIANGNAN ZHENLUN TAKES STYLE INNOVATION AS ITS RESPONSIBILITY, AND THE FORGED ALUMINUM WHEELHAS INTEGRATED AND MULTI-PIECE (PIECE) COMBINED DESIGN IN STRUCTURE. APPEARANCE MODELING HAS WIDE SPOKE, NARROW SPOKE, MORE SPOKE, LESS SPOKE AND SO ON; COATING COLOR TYPES ARE,MATTE GOLD, LIGHT GOLD, GIOSS BLACK, GUNMETAL, MATT BLACK, BRONZE, THE PREMISE OF ENSURING SAFETY AND RELIABILITY, AS FAR AS POSSIBLE TO MEET THE NEEDS OF DIFFERENT COUNTRIES AND REGIONS OF INTEREST ENTHUSIASTS.