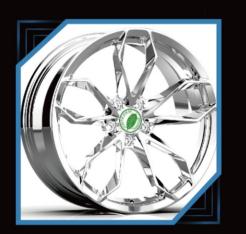

## DIVERSITY, CUSTOMIZATION, FASHION THE WORLD OF WHEEL

JIANGNAN ZHENLUN TAKES STYLE INNOVATION AS ITS RESPONSIBILITY, AND THE FORGED ALUMINUM WHEELHAS INTEGRATED AND MULTI-PIECE (PIECE) COMBINED DESIGN IN STRUCTURE. APPEARANCE MODELING HAS WIDE SPOKE, NARROW SPOKE, MORE SPOKE, LESS SPOKE AND SO ON; COATING COLOR TYPES ARE,MATTE GOLD, LIGHT GOLD, GIOSS BLACK, GUNMETAL, MATT BLACK, BRONZE, THE PREMISE OF ENSURING SAFETY AND RELIABILITY, AS FAR AS POSSIBLE TO MEET THE NEEDS OF DIFFERENT COUNTRIES AND REGIONS OF INTEREST ENTHUSIASTS.

## PURSUE EXCELLENCE THE WORLD THROM $\bigcirc$ PRIVATE CUSTOMIZATION PERSONALIZED CUSTOMIZED WHEEL, CAN BE CUSTOMIZED 16"-26", DIFFERENTWIDTHSIZE AND COLORS FOR SINGLE PIECE WHEELS AND TWO PICE WHEELS PERSONALIZED CUSTOMIZATION, MODELING CAN BE BASED ON THE PICTURE OR THEIR OWN DESIGN. EXQUISITE TECHNOLOG ORGED WHEEL AFTER MATHE, MILLING, BURNISH, POLISH, PAINT SPRAYING, COLOR REGISTER, ELECTROPLATE, AND OTHERTECHNOLOGY COLLOCATION, EACH WHELL IS A HIGH PERFORMANCE AUTO PARTS, IS ALSO A PIECE OF ART.