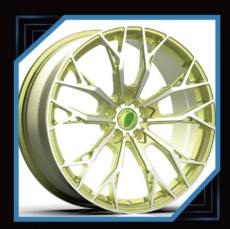

# MONOBLOK Forged-Wheels

# 2-PIECES Forged wheels

## PURSUE EXCELLENCE THE WORLD THROM $\bigcirc$ PRIVATE CUSTOMIZATION PERSONALIZED CUSTOMIZED WHEEL, CAN BE CUSTOMIZED 16"-26", DIFFERENTWIDTHSIZE AND COLORS FOR SINGLE PIECE WHEELS AND TWO PICE WHEELS PERSONALIZED CUSTOMIZATION, MODELING CAN BE BASED ON THE PICTURE OR THEIR OWN DESIGN. EXQUISITE TECHNOLOG ORGED WHEEL AFTER MATHE, MILLING, BURNISH, POLISH, PAINT SPRAYING, COLOR REGISTER, ELECTROPLATE, AND OTHERTECHNOLOGY COLLOCATION, EACH WHELL IS A HIGH PERFORMANCE AUTO PARTS, IS ALSO A PIECE OF ART.