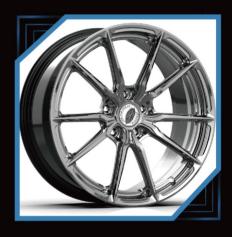

# MONOBLOK Forged-Wheels

# 2-PIECES Forged wheels

## PURSUE EXCELLENCE THE WORLD THROM $\bigcirc$ PRIVATE CUSTOMIZATION PERSONALIZED CUSTOMIZED WHEEL, CAN BE CUSTOMIZED 16"-26", DIFFERENTWIDTHSIZE AND COLORS FOR SINGLE PIECE WHEELS AND TWO PICE WHEELS PERSONALIZED CUSTOMIZATION, MODELING CAN BE BASED ON THE PICTURE OR THEIR OWN DESIGN. EXQUISITE TECHNOLOG ORGED WHEEL AFTER MATHE, MILLING, BURNISH, POLISH, PAINT SPRAYING, COLOR REGISTER, ELECTROPLATE, AND OTHERTECHNOLOGY COLLOCATION, EACH WHELL IS A HIGH PERFORMANCE AUTO PARTS, IS ALSO A PIECE OF ART.