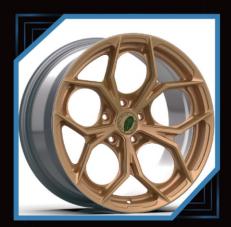

# MONOBLOK Forged-Wheels

# 2-PIECES Forged wheels

## PURSUE EXCELLENCE THE WORLD THROM $\bigcirc$ PRIVATE CUSTOMIZATION PERSONALIZED CUSTOMIZED WHEEL, CAN BE CUSTOMIZED 16"-26", DIFFERENTWIDTHSIZE AND COLORS FOR SINGLE PIECE WHEELS AND TWO PICE WHEELS PERSONALIZED CUSTOMIZATION, MODELING CAN BE BASED ON THE PICTURE OR THEIR OWN DESIGN. EXQUISITE TECHNOLOG ORGED WHEEL AFTER MATHE, MILLING, BURNISH, POLISH, PAINT SPRAYING, COLOR REGISTER, ELECTROPLATE, AND OTHERTECHNOLOGY COLLOCATION, EACH WHELL IS A HIGH PERFORMANCE AUTO PARTS, IS ALSO A PIECE OF ART.