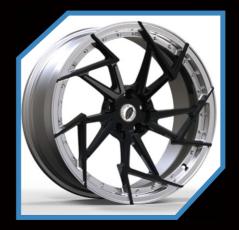

# MONOBLOK Forged-Wheels

# 2-PIECES Forged wheels

## PURSUE EXCELLENCE THE WORLD THROM $\bigcirc$ PRIVATE CUSTOMIZATION PERSONALIZED CUSTOMIZED WHEEL, CAN BE CUSTOMIZED 16"-26", DIFFERENTWIDTHSIZE AND COLORS FOR SINGLE PIECE WHEELS AND TWO PICE WHEELS PERSONALIZED CUSTOMIZATION, MODELING CAN BE BASED ON THE PICTURE OR THEIR OWN DESIGN. EXQUISITE TECHNOLOG ORGED WHEEL AFTER MATHE, MILLING, BURNISH, POLISH, PAINT SPRAYING, COLOR REGISTER, ELECTROPLATE, AND OTHERTECHNOLOGY COLLOCATION, EACH WHELL IS A HIGH PERFORMANCE AUTO PARTS, IS ALSO A PIECE OF ART.