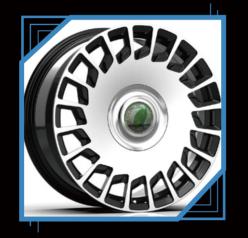

# MONOBLOK Forged-Wheels

# 2-PIECES Forged wheels

## PURSUE EXCELLENCE THE WORLD THROM $\bigcirc$ PRIVATE CUSTOMIZATION PERSONALIZED CUSTOMIZED WHEEL, CAN BE CUSTOMIZED 16"-26", DIFFERENTWIDTHSIZE AND COLORS FOR SINGLE PIECE WHEELS AND TWO PICE WHEELS PERSONALIZED CUSTOMIZATION, MODELING CAN BE BASED ON THE PICTURE OR THEIR OWN DESIGN. EXQUISITE TECHNOLOG ORGED WHEEL AFTER MATHE, MILLING, BURNISH, POLISH, PAINT SPRAYING, COLOR REGISTER, ELECTROPLATE, AND OTHERTECHNOLOGY COLLOCATION, EACH WHELL IS A HIGH PERFORMANCE AUTO PARTS, IS ALSO A PIECE OF ART.