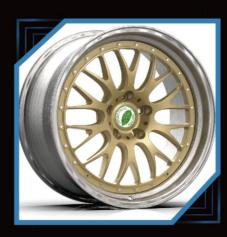

# 2-PIECES Forged wheels

## PURSUE EXCELLENCE THE WORLD THROM $\bigcirc$ PRIVATE CUSTOMIZATION PERSONALIZED CUSTOMIZED WHEEL, CAN BE CUSTOMIZED 16"-26", DIFFERENTWIDTHSIZE AND COLORS FOR SINGLE PIECE WHEELS AND TWO PICE WHEELS PERSONALIZED CUSTOMIZATION, MODELING CAN BE BASED ON THE PICTURE OR THEIR OWN DESIGN. EXQUISITE TECHNOLOG ORGED WHEEL AFTER MATHE, MILLING, BURNISH, POLISH, PAINT SPRAYING, COLOR REGISTER, ELECTROPLATE, AND OTHERTECHNOLOGY COLLOCATION, EACH WHELL IS A HIGH PERFORMANCE AUTO PARTS, IS ALSO A PIECE OF ART.