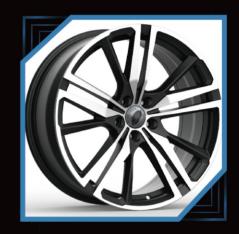

O PICE WHEELS PERSONALIZED CUSTOMIZATION, MODELING CAN BE BASED ON THE PICTURE OR THEIR OWN DESIGN. EXQUISITE TECHNOLOG ORGED WHEEL AFTER MATHE, MILLING, BURNISH, POLISH, PAINT SPRAYING, COLOR REGISTER, ELECTROPLATE, AND OTHERTECHNOLOGY COLLOCATION, EACH WHELL IS A HIGH PERFORMANCE AUTO PARTS, IS ALSO A PIECE OF ART.

### STRONGFORGING ABILITY

























THE STRUCTURE DENSITY OF ALUMINUM ALLOYIS IMPROVED.THE DEAD WEIGHT OF THE FORGED WHEEL IS 30%-40%LIGHTER THAN THAT OF THEORDINARY CAST WHEEL, AND THE HARDNESS STRENGTH OF THE **MATERIAL IS INCREASED BY 200%** 

ALL OUR WHEELS ARE 100% FORGED ALLOY 6061T6ALUMINUM, WHICH IS ASTRONGER RAW MATERIAL THAN THEALUMINUM USED FOR CASTING OR FLOWFORMING WHEELS