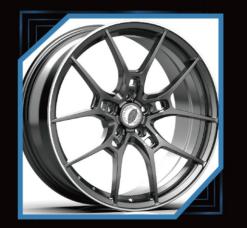

# MONOBLOK Forged-Wheels

# 2-PIECES Forged wheels

## PURSUE EXCELLENCE THE WORLD THROM $\bigcirc$ PRIVATE CUSTOMIZATION PERSONALIZED CUSTOMIZED WHEEL, CAN BE CUSTOMIZED 16"-26", DIFFERENTWIDTHSIZE AND COLORS FOR SINGLE PIECE WHEELS AND TWO PICE WHEELS PERSONALIZED CUSTOMIZATION, MODELING CAN BE BASED ON THE PICTURE OR THEIR OWN DESIGN. EXQUISITE TECHNOLOG ORGED WHEEL AFTER MATHE, MILLING, BURNISH, POLISH, PAINT SPRAYING, COLOR REGISTER, ELECTROPLATE, AND OTHERTECHNOLOGY COLLOCATION, EACH WHELL IS A HIGH PERFORMANCE AUTO PARTS, IS ALSO A PIECE OF ART.