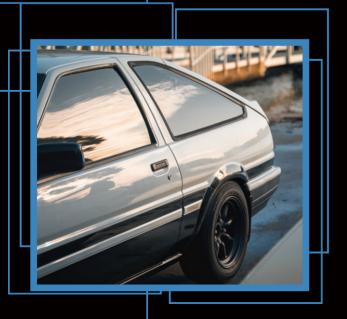

## DIVERSITY, CUSTOMIZATION, FASHION THE WORLD OF WHEEL

JIANGNAN ZHENLUN TAKES STYLE INNOVATION AS ITS RESPONSIBILITY, AND THE FORGED ALUMINUM WHEELHAS INTEGRATED AND MULTI-PIECE (PIECE) COMBINED DESIGN IN STRUCTURE. APPEARANCE MODELING HAS WIDE SPOKE, NARROW SPOKE, MORE SPOKE, LESS SPOKE AND SO ON; COATING COLOR TYPES ARE,MATTE GOLD, LIGHT GOLD, GIOSS BLACK, GUNMETAL, MATT BLACK, BRONZE, THE PREMISE OF ENSURING SAFETY AND RELIABILITY, AS FAR AS POSSIBLE TO MEET THE NEEDS OF DIFFERENT COUNTRIES AND REGIONS OF INTEREST ENTHUSIASTS.