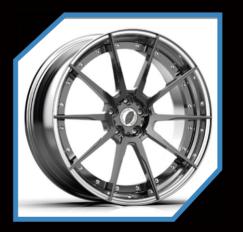

# MONOBLOK Forged-Wheels

# 2-PIECES Forged wheels

## PURSUE EXCELLENCE THE WORLD THROM $\bigcirc$ PRIVATE CUSTOMIZATION PERSONALIZED CUSTOMIZED WHEEL, CAN BE CUSTOMIZED 16"-26", DIFFERENTWIDTHSIZE AND COLORS FOR SINGLE PIECE WHEELS AND TWO PICE WHEELS PERSONALIZED CUSTOMIZATION, MODELING CAN BE BASED ON THE PICTURE OR THEIR OWN DESIGN. EXQUISITE TECHNOLOG ORGED WHEEL AFTER MATHE, MILLING, BURNISH, POLISH, PAINT SPRAYING, COLOR REGISTER, ELECTROPLATE, AND OTHERTECHNOLOGY COLLOCATION, EACH WHELL IS A HIGH PERFORMANCE AUTO PARTS, IS ALSO A PIECE OF ART.