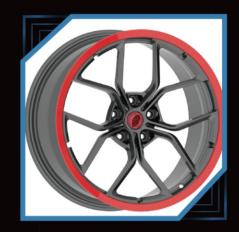

## PURSUE EXCELLENCE THE WORLD THROM $\bigcirc$ PRIVATE CUSTOMIZATION PERSONALIZED CUSTOMIZED WHEEL, CAN BE CUSTOMIZED 16"-26", DIFFERENTWIDTHSIZE AND COLORS FOR SINGLE PIECE WHEELS AND TWO PICE WHEELS PERSONALIZED CUSTOMIZATION, MODELING CAN BE BASED ON THE PICTURE OR THEIR OWN DESIGN. EXQUISITE TECHNOLOG ORGED WHEEL AFTER MATHE, MILLING, BURNISH, POLISH, PAINT SPRAYING, COLOR REGISTER, ELECTROPLATE, AND OTHERTECHNOLOGY COLLOCATION, EACH WHELL IS A HIGH PERFORMANCE AUTO PARTS, IS ALSO A PIECE OF ART.