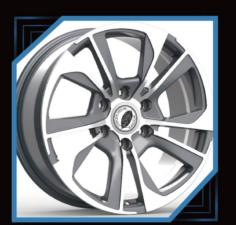

PICE WHEELS PERSONALIZED CUSTOMIZATION, MODELING CAN BE BASED ON THE PICTURE OR THEIR OWN DESIGN. EXQUISITE TECHNOLOG ORGED WHEEL AFTER MATHE, MILLING, BURNISH, POLISH, PAINT SPRAYING, COLOR REGISTER, ELECTROPLATE, AND OTHERTECHNOLOGY COLLOCATION, EACH WHELL IS A HIGH PERFORMANCE AUTO PARTS, IS ALSO A PIECE OF ART.

### STRONGFORGING ABILITY

























THE STRUCTURE DENSITY OF ALUMINUM ALLOYIS IMPROVED.THE DEAD WEIGHT OF THE FORGED WHEEL IS 30%-40%LIGHTER THAN THAT OF THEORDINARY CAST WHEEL, AND THE HARDNESS STRENGTH OF THE **MATERIAL IS INCREASED BY 200%** 

ALL OUR WHEELS ARE 100% FORGED ALLOY 6061T6ALUMINUM, WHICH IS ASTRONGER RAW MATERIAL THAN THEALUMINUM USED FOR CASTING OR FLOWFORMING WHEELS