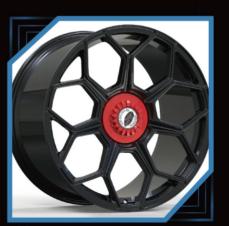

# MONOBLOK Forged-Wheels

## PURSUE EXCELLENCE THE WORLD THROM $\bigcirc$ PRIVATE CUSTOMIZATION PERSONALIZED CUSTOMIZED WHEEL, CAN BE CUSTOMIZED 16"-26", DIFFERENTWIDTHSIZE AND COLORS FOR SINGLE PIECE WHEELS AND TWO PICE WHEELS PERSONALIZED CUSTOMIZATION, MODELING CAN BE BASED ON THE PICTURE OR THEIR OWN DESIGN. EXQUISITE TECHNOLOG ORGED WHEEL AFTER MATHE, MILLING, BURNISH, POLISH, PAINT SPRAYING, COLOR REGISTER, ELECTROPLATE, AND OTHERTECHNOLOGY COLLOCATION, EACH WHELL IS A HIGH PERFORMANCE AUTO PARTS, IS ALSO A PIECE OF ART.