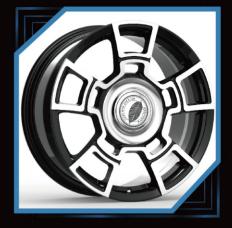

COLORS FOR SINGLE PIECE WHEELS AND TWO PICE WHEELS PERSONALIZED CUSTOMIZATION, MODELING CAN BE BASED ON THE PICTURE OR THEIR OWN DESIGN. EXQUISITE TECHNOLOG ORGED WHEEL AFTER MATHE, MILLING, BURNISH, POLISH, PAINT SPRAYING, COLOR REGISTER, ELECTROPLATE, AND OTHERTECHNOLOGY COLLOCATION, EACH WHELL IS A HIGH PERFORMANCE AUTO PARTS, IS ALSO A PIECE OF ART.

### STRONGFORGING ABILITY

























THE STRUCTURE DENSITY OF ALUMINUM ALLOYIS IMPROVED.THE DEAD WEIGHT OF THE FORGED WHEEL IS 30%-40%LIGHTER THAN THAT OF THEORDINARY CAST WHEEL, AND THE HARDNESS STRENGTH OF THE **MATERIAL IS INCREASED BY 200%** 

ALL OUR WHEELS ARE 100% FORGED ALLOY 6061T6ALUMINUM, WHICH IS ASTRONGER RAW MATERIAL THAN THEALUMINUM USED FOR CASTING OR FLOWFORMING WHEELS