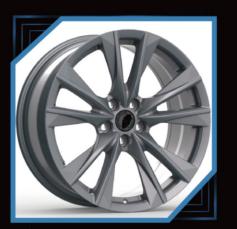

TWO PICE WHEELS PERSONALIZED CUSTOMIZATION, MODELING CAN BE BASED ON THE PICTURE OR THEIR OWN DESIGN. EXQUISITE TECHNOLOG ORGED WHEEL AFTER MATHE, MILLING, BURNISH, POLISH, PAINT SPRAYING, COLOR REGISTER, ELECTROPLATE, AND OTHERTECHNOLOGY COLLOCATION, EACH WHELL IS A HIGH PERFORMANCE AUTO PARTS, IS ALSO A PIECE OF ART.

### STRONGFORGING ABILITY

























THE STRUCTURE DENSITY OF ALUMINUM ALLOYIS IMPROVED.THE DEAD WEIGHT OF THE FORGED WHEEL IS 30%-40%LIGHTER THAN THAT OF THEORDINARY CAST WHEEL, AND THE HARDNESS STRENGTH OF THE **MATERIAL IS INCREASED BY 200%** 

ALL OUR WHEELS ARE 100% FORGED ALLOY 6061T6ALUMINUM, WHICH IS ASTRONGER RAW MATERIAL THAN THEALUMINUM USED FOR CASTING OR FLOWFORMING WHEELS