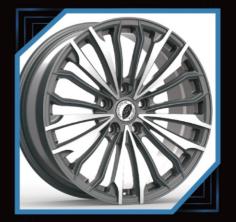

# MONOBLOK Forged-Wheels

# 2-PIECES Forged wheels

## PURSUE EXCELLENCE THE WORLD THROM $\bigcirc$ PRIVATE CUSTOMIZATION PERSONALIZED CUSTOMIZED WHEEL, CAN BE CUSTOMIZED 16"-26", DIFFERENTWIDTHSIZE AND COLORS FOR SINGLE PIECE WHEELS AND TWO PICE WHEELS PERSONALIZED CUSTOMIZATION, MODELING CAN BE BASED ON THE PICTURE OR THEIR OWN DESIGN. EXQUISITE TECHNOLOG ORGED WHEEL AFTER MATHE, MILLING, BURNISH, POLISH, PAINT SPRAYING, COLOR REGISTER, ELECTROPLATE, AND OTHERTECHNOLOGY COLLOCATION, EACH WHELL IS A HIGH PERFORMANCE AUTO PARTS, IS ALSO A PIECE OF ART.