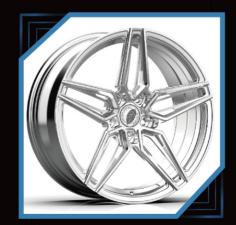

# MONOBLOK Forged-Wheels

# 2-PIECES Forged wheels

## PURSUE EXCELLENCE THE WORLD THROM $\bigcirc$ PRIVATE CUSTOMIZATION PERSONALIZED CUSTOMIZED WHEEL, CAN BE CUSTOMIZED 16"-26", DIFFERENTWIDTHSIZE AND COLORS FOR SINGLE PIECE WHEELS AND TWO PICE WHEELS PERSONALIZED CUSTOMIZATION, MODELING CAN BE BASED ON THE PICTURE OR THEIR OWN DESIGN. EXQUISITE TECHNOLOG ORGED WHEEL AFTER MATHE, MILLING, BURNISH, POLISH, PAINT SPRAYING, COLOR REGISTER, ELECTROPLATE, AND OTHERTECHNOLOGY COLLOCATION, EACH WHELL IS A HIGH PERFORMANCE AUTO PARTS, IS ALSO A PIECE OF ART.