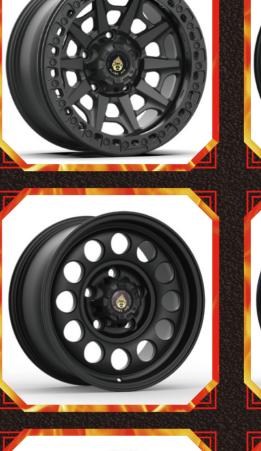

# **PRODUCT PORTFOLIO**

### **PRODUCT PORTFOLIO**

Put on plastic wrap

03 Put in forged wheel

06 Topfoam