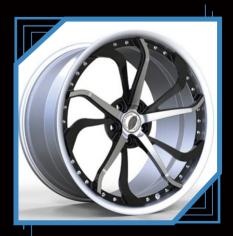

# MONOBLOK Forged-Wheels

## PURSUE EXCELLENCE THE WORLD THROM $\bigcirc$ PRIVATE CUSTOMIZATION PERSONALIZED CUSTOMIZED WHEEL, CAN BE CUSTOMIZED 16"-26", DIFFERENTWIDTHSIZE AND COLORS FOR SINGLE PIECE WHEELS AND TWO PICE WHEELS PERSONALIZED CUSTOMIZATION, MODELING CAN BE BASED ON THE PICTURE OR THEIR OWN DESIGN. EXQUISITE TECHNOLOG ORGED WHEEL AFTER MATHE, MILLING, BURNISH, POLISH, PAINT SPRAYING, COLOR REGISTER, ELECTROPLATE, AND OTHERTECHNOLOGY COLLOCATION, EACH WHELL IS A HIGH PERFORMANCE AUTO PARTS, IS ALSO A PIECE OF ART.