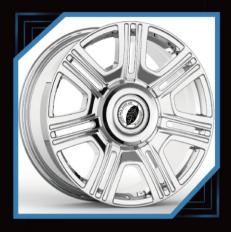

# MONOBLOK Forged-Wheels

# 2-PIECES Forged wheels

## PURSUE EXCELLENCE THE WORLD THROM $\bigcirc$ PRIVATE CUSTOMIZATION PERSONALIZED CUSTOMIZED WHEEL, CAN BE CUSTOMIZED 16"-26", DIFFERENTWIDTHSIZE AND COLORS FOR SINGLE PIECE WHEELS AND TWO PICE WHEELS PERSONALIZED CUSTOMIZATION, MODELING CAN BE BASED ON THE PICTURE OR THEIR OWN DESIGN. EXQUISITE TECHNOLOG ORGED WHEEL AFTER MATHE, MILLING, BURNISH, POLISH, PAINT SPRAYING, COLOR REGISTER, ELECTROPLATE, AND OTHERTECHNOLOGY COLLOCATION, EACH WHELL IS A HIGH PERFORMANCE AUTO PARTS, IS ALSO A PIECE OF ART.