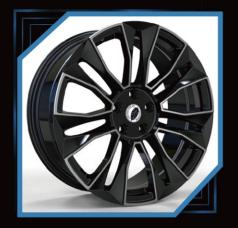

# MONOBLOK Forged-Wheels

# 2-PIECES Forged wheels

## PURSUE EXCELLENCE THE WORLD THROM $\bigcirc$ PRIVATE CUSTOMIZATION PERSONALIZED CUSTOMIZED WHEEL, CAN BE CUSTOMIZED 16"-26", DIFFERENTWIDTHSIZE AND COLORS FOR SINGLE PIECE WHEELS AND TWO PICE WHEELS PERSONALIZED CUSTOMIZATION, MODELING CAN BE BASED ON THE PICTURE OR THEIR OWN DESIGN. EXQUISITE TECHNOLOG ORGED WHEEL AFTER MATHE, MILLING, BURNISH, POLISH, PAINT SPRAYING, COLOR REGISTER, ELECTROPLATE, AND OTHERTECHNOLOGY COLLOCATION, EACH WHELL IS A HIGH PERFORMANCE AUTO PARTS, IS ALSO A PIECE OF ART.