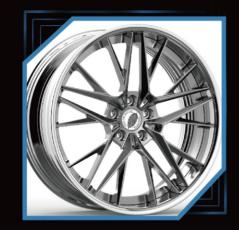

# MONOBLOK Forged-Wheels

## PURSUE EXCELLENCE THE WORLD THROM $\bigcirc$ PRIVATE CUSTOMIZATION PERSONALIZED CUSTOMIZED WHEEL, CAN BE CUSTOMIZED 16"-26", DIFFERENTWIDTHSIZE AND COLORS FOR SINGLE PIECE WHEELS AND TWO PICE WHEELS PERSONALIZED CUSTOMIZATION, MODELING CAN BE BASED ON THE PICTURE OR THEIR OWN DESIGN. EXQUISITE TECHNOLOG ORGED WHEEL AFTER MATHE, MILLING, BURNISH, POLISH, PAINT SPRAYING, COLOR REGISTER, ELECTROPLATE, AND OTHERTECHNOLOGY COLLOCATION, EACH WHELL IS A HIGH PERFORMANCE AUTO PARTS, IS ALSO A PIECE OF ART.