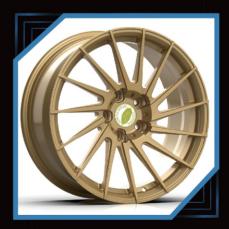

# MONOBLOK Forged-Wheels

# 2-PIECES Forged wheels

## PURSUE EXCELLENCE THE WORLD THROM $\bigcirc$ PRIVATE CUSTOMIZATION PERSONALIZED CUSTOMIZED WHEEL, CAN BE CUSTOMIZED 16"-26", DIFFERENTWIDTHSIZE AND COLORS FOR SINGLE PIECE WHEELS AND TWO PICE WHEELS PERSONALIZED CUSTOMIZATION, MODELING CAN BE BASED ON THE PICTURE OR THEIR OWN DESIGN. EXQUISITE TECHNOLOG ORGED WHEEL AFTER MATHE, MILLING, BURNISH, POLISH, PAINT SPRAYING, COLOR REGISTER, ELECTROPLATE, AND OTHERTECHNOLOGY COLLOCATION, EACH WHELL IS A HIGH PERFORMANCE AUTO PARTS, IS ALSO A PIECE OF ART.