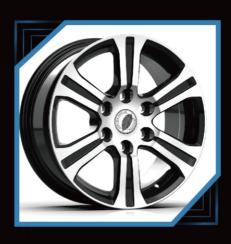

# MONOBLOK Forged-Wheels

# 2-PIECES Forged wheels

## PURSUE EXCELLENCE THE WORLD THROM $\bigcirc$ PRIVATE CUSTOMIZATION PERSONALIZED CUSTOMIZED WHEEL, CAN BE CUSTOMIZED 16"-26", DIFFERENTWIDTHSIZE AND COLORS FOR SINGLE PIECE WHEELS AND TWO PICE WHEELS PERSONALIZED CUSTOMIZATION, MODELING CAN BE BASED ON THE PICTURE OR THEIR OWN DESIGN. EXQUISITE TECHNOLOG ORGED WHEEL AFTER MATHE, MILLING, BURNISH, POLISH, PAINT SPRAYING, COLOR REGISTER, ELECTROPLATE, AND OTHERTECHNOLOGY COLLOCATION, EACH WHELL IS A HIGH PERFORMANCE AUTO PARTS, IS ALSO A PIECE OF ART.