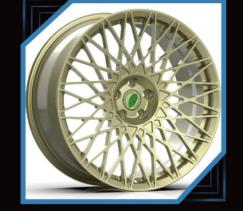

# MONOBLOK Forged-Wheels

# 2-PIECES Forged wheels

## PURSUE EXCELLENCE THE WORLD THROM $\bigcirc$ PRIVATE CUSTOMIZATION PERSONALIZED CUSTOMIZED WHEEL, CAN BE CUSTOMIZED 16"-26", DIFFERENTWIDTHSIZE AND COLORS FOR SINGLE PIECE WHEELS AND TWO PICE WHEELS PERSONALIZED CUSTOMIZATION, MODELING CAN BE BASED ON THE PICTURE OR THEIR OWN DESIGN. EXQUISITE TECHNOLOG ORGED WHEEL AFTER MATHE, MILLING, BURNISH, POLISH, PAINT SPRAYING, COLOR REGISTER, ELECTROPLATE, AND OTHERTECHNOLOGY COLLOCATION, EACH WHELL IS A HIGH PERFORMANCE AUTO PARTS, IS ALSO A PIECE OF ART.