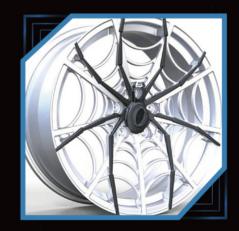

## PURSUE EXCELLENCE THE WORLD THROM $\bigcirc$ PRIVATE CUSTOMIZATION PERSONALIZED CUSTOMIZED WHEEL, CAN BE CUSTOMIZED 16"-26", DIFFERENTWIDTHSIZE AND COLORS FOR SINGLE PIECE WHEELS AND TWO PICE WHEELS PERSONALIZED CUSTOMIZATION, MODELING CAN BE BASED ON THE PICTURE OR THEIR OWN DESIGN. EXQUISITE TECHNOLOG ORGED WHEEL AFTER MATHE, MILLING, BURNISH, POLISH, PAINT SPRAYING, COLOR REGISTER, ELECTROPLATE, AND OTHERTECHNOLOGY COLLOCATION, EACH WHELL IS A HIGH PERFORMANCE AUTO PARTS, IS ALSO A PIECE OF ART.