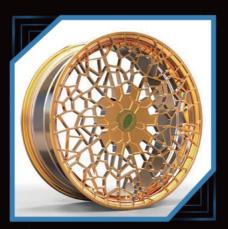

## PURSUE EXCELLENCE THE WORLD THROM $\bigcirc$ PRIVATE CUSTOMIZATION PERSONALIZED CUSTOMIZED WHEEL, CAN BE CUSTOMIZED 16"-26", DIFFERENTWIDTHSIZE AND COLORS FOR SINGLE PIECE WHEELS AND TWO PICE WHEELS PERSONALIZED CUSTOMIZATION, MODELING CAN BE BASED ON THE PICTURE OR THEIR OWN DESIGN. EXQUISITE TECHNOLOG ORGED WHEEL AFTER MATHE, MILLING, BURNISH, POLISH, PAINT SPRAYING, COLOR REGISTER, ELECTROPLATE, AND OTHERTECHNOLOGY COLLOCATION, EACH WHELL IS A HIGH PERFORMANCE AUTO PARTS, IS ALSO A PIECE OF ART.