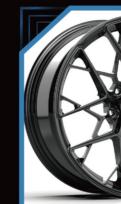

AND COLORS FOR SINGLE PIECE WHEELS AND TWO PICE WHEELS PERSONALIZED CUSTOMIZATION, MODELING CAN BE BASED ON THE PICTURE OR THEIR OWN DESIGN. EXQUISITE TECHNOLOG ORGED WHEEL AFTER MATHE, MILLING, BURNISH, POLISH, PAINT SPRAYING, COLOR REGISTER, ELECTROPLATE, AND OTHERTECHNOLOGY COLLOCATION, EACH WHELL IS A HIGH PERFORMANCE AUTO PARTS, IS ALSO A PIECE OF ART.

### STRONGFORGING ABILITY

























THE STRUCTURE DENSITY OF ALUMINUM ALLOYIS IMPROVED.THE DEAD WEIGHT OF THE FORGED WHEEL IS 30%-40%LIGHTER THAN THAT OF THEORDINARY CAST WHEEL, AND THE HARDNESS STRENGTH OF THE **MATERIAL IS INCREASED BY 200%** 

ALL OUR WHEELS ARE 100% FORGED ALLOY 6061T6ALUMINUM, WHICH IS ASTRONGER RAW MATERIAL THAN THEALUMINUM USED FOR CASTING OR FLOWFORMING WHEELS