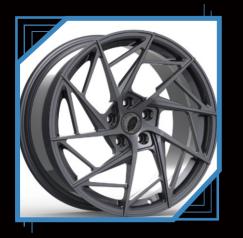

# MONOBLOK Forged-Wheels

# 2-PIECES Forged wheels

## PURSUE EXCELLENCE THE WORLD THROM $\bigcirc$ PRIVATE CUSTOMIZATION PERSONALIZED CUSTOMIZED WHEEL, CAN BE CUSTOMIZED 16"-26", DIFFERENTWIDTHSIZE AND COLORS FOR SINGLE PIECE WHEELS AND TWO PICE WHEELS PERSONALIZED CUSTOMIZATION, MODELING CAN BE BASED ON THE PICTURE OR THEIR OWN DESIGN. EXQUISITE TECHNOLOG ORGED WHEEL AFTER MATHE, MILLING, BURNISH, POLISH, PAINT SPRAYING, COLOR REGISTER, ELECTROPLATE, AND OTHERTECHNOLOGY COLLOCATION, EACH WHELL IS A HIGH PERFORMANCE AUTO PARTS, IS ALSO A PIECE OF ART.