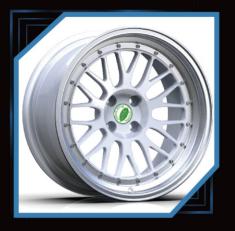

## PURSUE EXCELLENCE THE WORLD THROM $\bigcirc$ PRIVATE CUSTOMIZATION PERSONALIZED CUSTOMIZED WHEEL, CAN BE CUSTOMIZED 16"-26", DIFFERENTWIDTHSIZE AND COLORS FOR SINGLE PIECE WHEELS AND TWO PICE WHEELS PERSONALIZED CUSTOMIZATION, MODELING CAN BE BASED ON THE PICTURE OR THEIR OWN DESIGN. EXQUISITE TECHNOLOG ORGED WHEEL AFTER MATHE, MILLING, BURNISH, POLISH, PAINT SPRAYING, COLOR REGISTER, ELECTROPLATE, AND OTHERTECHNOLOGY COLLOCATION, EACH WHELL IS A HIGH PERFORMANCE AUTO PARTS, IS ALSO A PIECE OF ART.