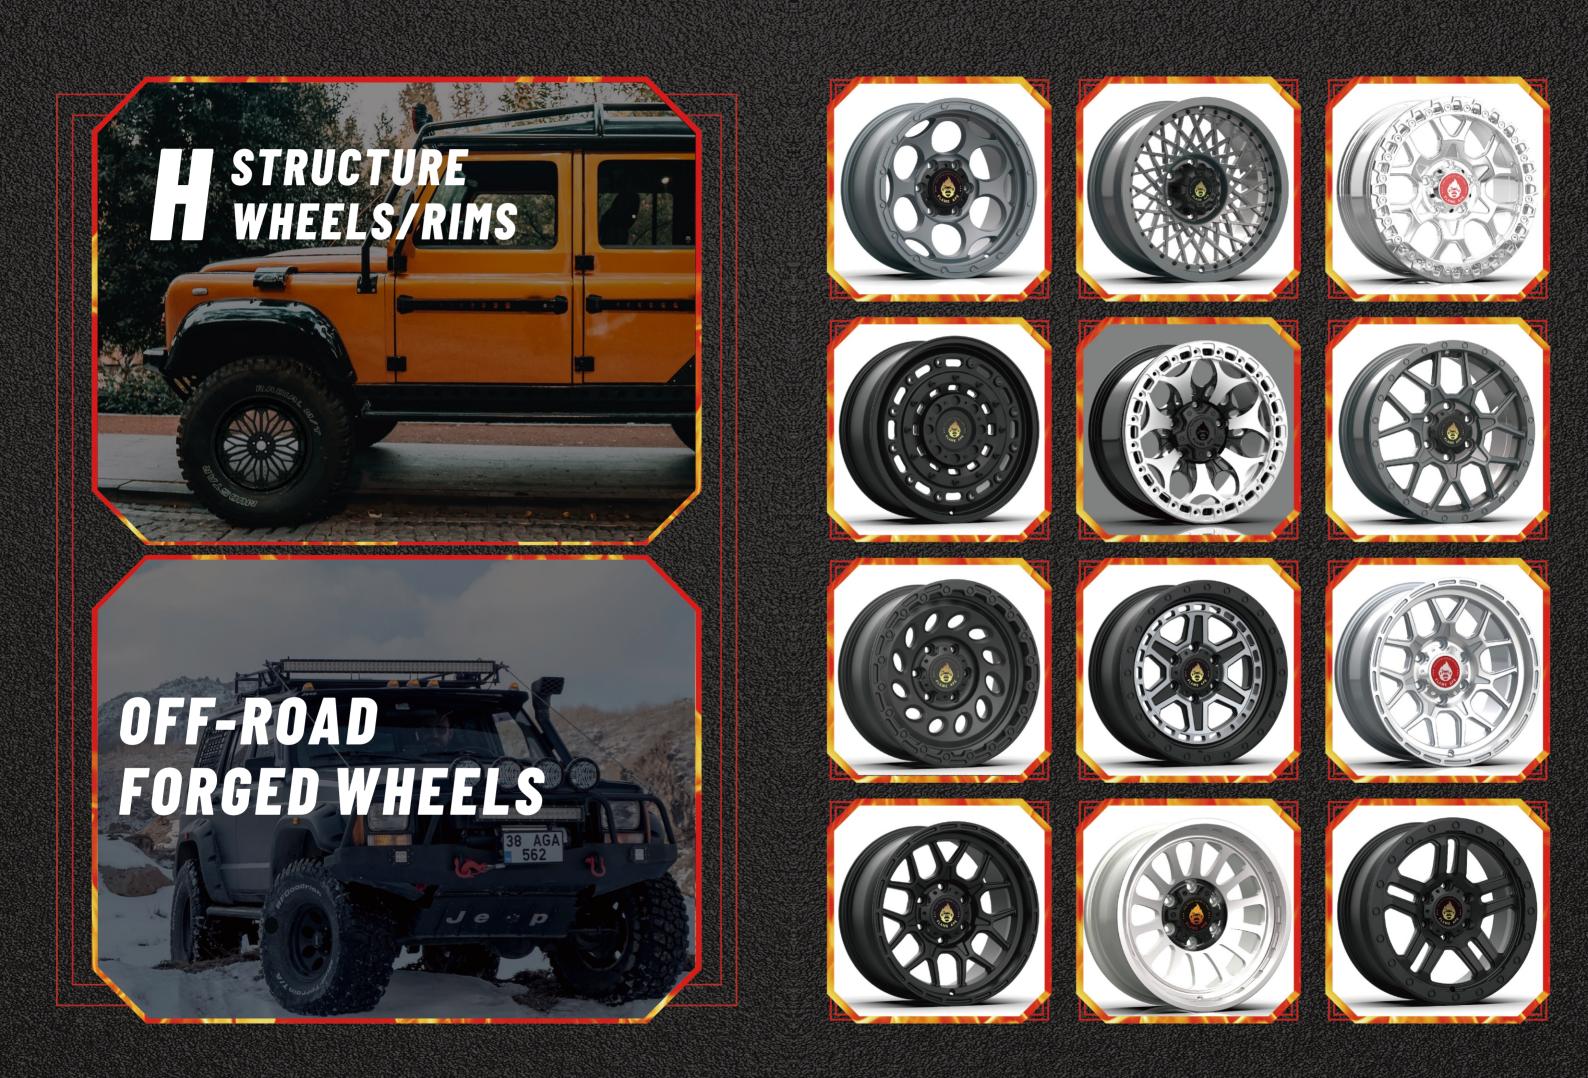

ALIZED CUSTOMIZATION, MODELING CAN BE BASED ON THE PICTURE OR THEIR OWN DESIGN. EXQUISITE TECHNOLOG ORGED WHEEL AFTER MATHE, MILLING, BURNISH, POLISH, PAINT SPRAYING, COLOR REGISTER, ELECTROPLATE, AND OTHERTECHNOLOGY COLLOCATION, EACH WHELL IS A HIGH PERFORMANCE AUTO PARTS, IS ALSO A PIECE OF ART.

### STRONGFORGING ABILITY

























THE STRUCTURE DENSITY OF ALUMINUM ALLOYIS IMPROVED.THE DEAD WEIGHT OF THE FORGED WHEEL IS 30%-40%LIGHTER THAN THAT OF THEORDINARY CAST WHEEL, AND THE HARDNESS STRENGTH OF THE **MATERIAL IS INCREASED BY 200%** 

ALL OUR WHEELS ARE 100% FORGED ALLOY 6061T6ALUMINUM, WHICH IS ASTRONGER RAW MATERIAL THAN THEALUMINUM USED FOR CASTING OR FLOWFORMING WHEELS