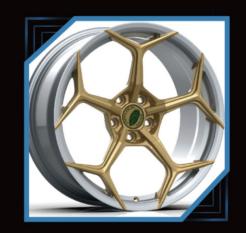

# MONOBLOK Forged-Wheels

# 2-PIECES Forged wheels

## PURSUE EXCELLENCE THE WORLD THROM $\bigcirc$ PRIVATE CUSTOMIZATION PERSONALIZED CUSTOMIZED WHEEL, CAN BE CUSTOMIZED 16"-26", DIFFERENTWIDTHSIZE AND COLORS FOR SINGLE PIECE WHEELS AND TWO PICE WHEELS PERSONALIZED CUSTOMIZATION, MODELING CAN BE BASED ON THE PICTURE OR THEIR OWN DESIGN. EXQUISITE TECHNOLOG ORGED WHEEL AFTER MATHE, MILLING, BURNISH, POLISH, PAINT SPRAYING, COLOR REGISTER, ELECTROPLATE, AND OTHERTECHNOLOGY COLLOCATION, EACH WHELL IS A HIGH PERFORMANCE AUTO PARTS, IS ALSO A PIECE OF ART.