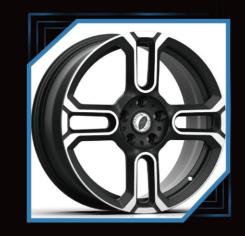

## PURSUE EXCELLENCE THE WORLD THROM $\bigcirc$ PRIVATE CUSTOMIZATION PERSONALIZED CUSTOMIZED WHEEL, CAN BE CUSTOMIZED 16"-26", DIFFERENTWIDTHSIZE AND COLORS FOR SINGLE PIECE WHEELS AND TWO PICE WHEELS PERSONALIZED CUSTOMIZATION, MODELING CAN BE BASED ON THE PICTURE OR THEIR OWN DESIGN. EXQUISITE TECHNOLOG ORGED WHEEL AFTER MATHE, MILLING, BURNISH, POLISH, PAINT SPRAYING, COLOR REGISTER, ELECTROPLATE, AND OTHERTECHNOLOGY COLLOCATION, EACH WHELL IS A HIGH PERFORMANCE AUTO PARTS, IS ALSO A PIECE OF ART.