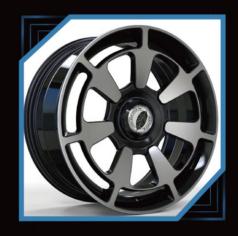

# MONOBLOK Forged-Wheels

## PURSUE EXCELLENCE THE WORLD THROM $\bigcirc$ PRIVATE CUSTOMIZATION PERSONALIZED CUSTOMIZED WHEEL, CAN BE CUSTOMIZED 16"-26", DIFFERENTWIDTHSIZE AND COLORS FOR SINGLE PIECE WHEELS AND TWO PICE WHEELS PERSONALIZED CUSTOMIZATION, MODELING CAN BE BASED ON THE PICTURE OR THEIR OWN DESIGN. EXQUISITE TECHNOLOG ORGED WHEEL AFTER MATHE, MILLING, BURNISH, POLISH, PAINT SPRAYING, COLOR REGISTER, ELECTROPLATE, AND OTHERTECHNOLOGY COLLOCATION, EACH WHELL IS A HIGH PERFORMANCE AUTO PARTS, IS ALSO A PIECE OF ART.