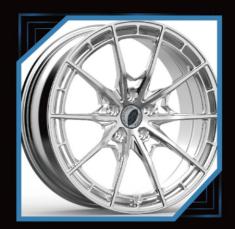

# MONOBLOK Forged-Wheels

## PURSUE EXCELLENCE THE WORLD THROM $\bigcirc$ PRIVATE CUSTOMIZATION PERSONALIZED CUSTOMIZED WHEEL, CAN BE CUSTOMIZED 16"-26", DIFFERENTWIDTHSIZE AND COLORS FOR SINGLE PIECE WHEELS AND TWO PICE WHEELS PERSONALIZED CUSTOMIZATION, MODELING CAN BE BASED ON THE PICTURE OR THEIR OWN DESIGN. EXQUISITE TECHNOLOG ORGED WHEEL AFTER MATHE, MILLING, BURNISH, POLISH, PAINT SPRAYING, COLOR REGISTER, ELECTROPLATE, AND OTHERTECHNOLOGY COLLOCATION, EACH WHELL IS A HIGH PERFORMANCE AUTO PARTS, IS ALSO A PIECE OF ART.