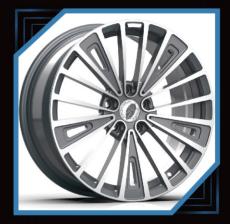

# MONOBLOK Forged-Wheels

# 2-PIECES Forged wheels

## PURSUE EXCELLENCE THE WORLD THROM $\bigcirc$ PRIVATE CUSTOMIZATION PERSONALIZED CUSTOMIZED WHEEL, CAN BE CUSTOMIZED 16"-26", DIFFERENTWIDTHSIZE AND COLORS FOR SINGLE PIECE WHEELS AND TWO PICE WHEELS PERSONALIZED CUSTOMIZATION, MODELING CAN BE BASED ON THE PICTURE OR THEIR OWN DESIGN. EXQUISITE TECHNOLOG ORGED WHEEL AFTER MATHE, MILLING, BURNISH, POLISH, PAINT SPRAYING, COLOR REGISTER, ELECTROPLATE, AND OTHERTECHNOLOGY COLLOCATION, EACH WHELL IS A HIGH PERFORMANCE AUTO PARTS, IS ALSO A PIECE OF ART.