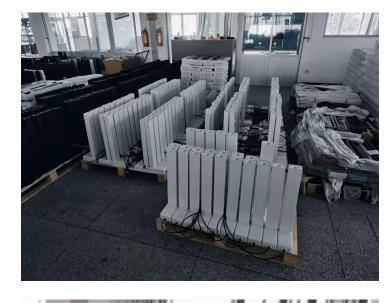

## Components to be installed

Testing

## Full weight-bearing inspection

Packaging

It weighs about 1100 grams and weighs five layers of double corrugated cardboard cartons.

High performance protection EPE

16 or 20 pcs ——A pallet Top cover + four-sided wood guard DESKTOPS