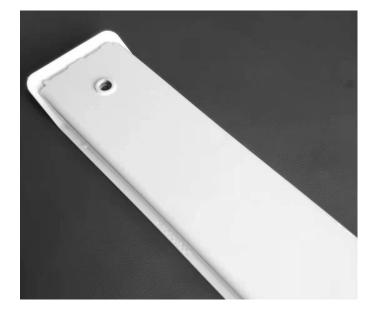

#### Feature

Sheet and tube with holes in one piece
Good surface treatment, less burrs

Polishing

#### Sheet metal burr surface treatment to make it beautiful and safe

Hole position technology for Connecting Frame and Support

No thread / Medium precision / Fast forming