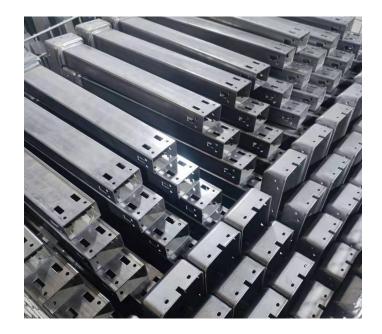

#### Blanking / Forming

#### Feature

Sheet and tube with holes in one piece
Good surface treatment, less burrs

Polishing