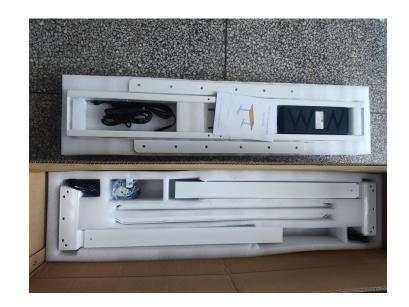

## Full weight-bearing inspection

Packaging

It weighs about 1100 grams and weighs five layers of double corrugated cardboard cartons.

High performance protection EPE

16 or 20 pcs ——A pallet Top cover + four-sided wood guard DESKTOPS