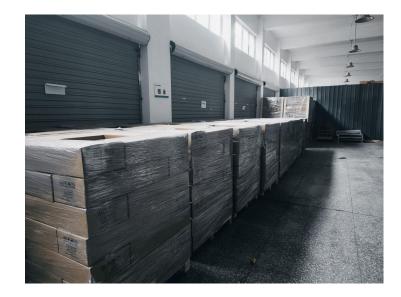

## Full weight-bearing inspection

Packaging

It weighs about 1100 grams and weighs five layers of double corrugated cardboard cartons.

High performance protection EPE

16 or 20 pcs ——A pallet Top cover + four-sided wood guard DESKTOPS