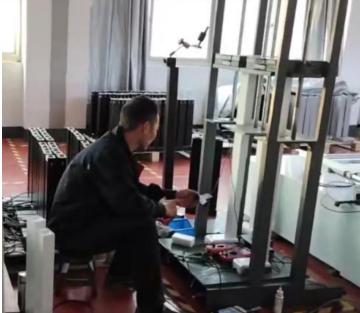

## Components to be installed

Testing

## Full weight-bearing inspection

Packaging

It weighs about 1100 grams and weighs five layers of double corrugated cardboard cartons.

High performance protection EPE

16 or 20 pcs ——A pallet Top cover + four-sided wood guard DESKTOPS