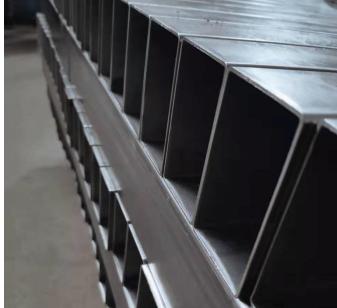

# A standing desk how to be manufactured

www·cnstandingdesk·com

Raw material - to be processed

> Classification Tube & Sheet

Tubes: for Legs & Connecting rods Regular thickness: 1.5mm

> Sheet: for Support & Foot Regular thickness: 2mm