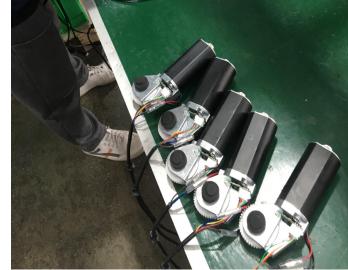

### To be installed

Motor

#### Each motor is smeared with mute oil

#### Install the motor cable and check it all