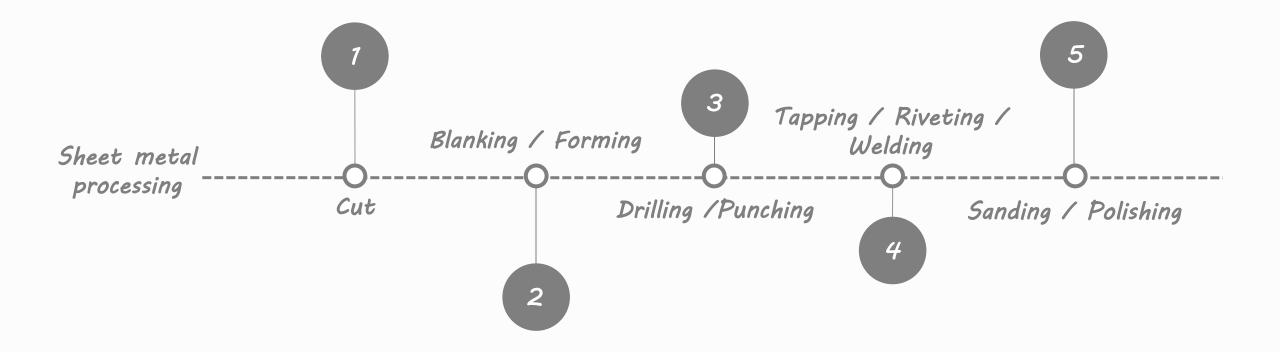

# A standing desk how to be manufactured

www·cnstandingdesk·com

Raw material - to be processed

> Classification Tube & Sheet

Tubes: for Legs & Connecting rods Regular thickness: 1.5mm

> Sheet: for Support & Foot Regular thickness: 2mm

#### Pipe Cutter: for Connecting Rod Accuracy requirements: medium

Laser Cutting: for Leg's tube Accuracy requirement: highest

CUT

#### Blanking / Forming

#### Feature

Sheet and tube with holes in one piece
Good surface treatment, less burrs

Polishing

#### Sheet metal burr surface treatment to make it beautiful and safe

Hole position technology for Connecting Frame and Support

No thread / Medium precision / Fast forming

#### Drilling

Punching

Hot melt drilling: requirement for the number of thread rings but subject to the thickness of the plate

Add an extra 2-4 laps

Welding

Most of them are welded by manipulators which are suitable for regular shapes

> The manual operation of spot welding process is mostly

# Riveting