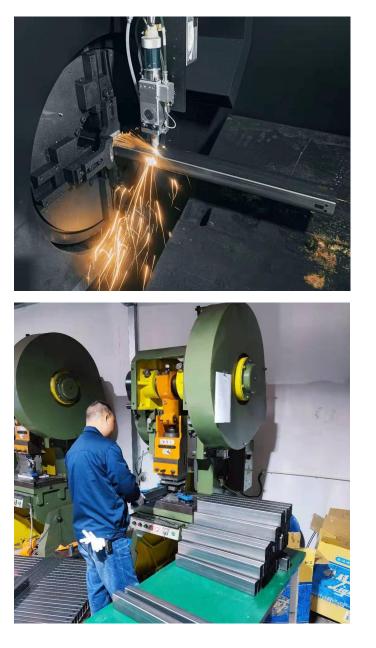

#### Pipe Cutter: for Connecting Rod Accuracy requirements: medium

Laser Cutting: for Leg's tube Accuracy requirement: highest

CUT

#### Drilling

Punching

Hot melt drilling: requirement for the number of thread rings but subject to the thickness of the plate

Add an extra 2-4 laps

Welding

Most of them are welded by manipulators which are suitable for regular shapes