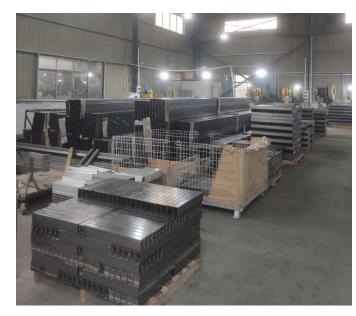

# A standing desk how to be manufactured

www·cnstandingdesk·com

Raw material - to be processed

> Classification Tube & Sheet

Tubes: for Legs & Connecting rods Regular thickness: 1.5mm

> Sheet: for Support & Foot Regular thickness: 2mm