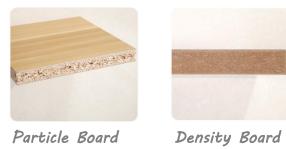

ocess is mostly

# Riveting

# Use a riveting gun to install casters





Sheet metal semi-finished product

## Waiting for the surface to be sprayed











Screw rod

Round metal tubeautomatically machined by wire rolling machine according to the required size Screw rod assembly

#### Each assembly is reinforced

### To be installed









Motor

#### Each motor is smeared with mute oil

#### Install the motor cable and check it all

## Upright column

# Pipeline workbench

## Components to be installed









Testing

## Full weight-bearing inspection





Packaging

It weighs about 1100 grams and weighs five layers of double corrugated cardboard cartons.

High performance protection EPE

16 or 20 pcs ——A pallet Top cover + four-sided wood guard DESKTOPS







Material Choices



Particle Board

Edge Choices

Standard Edge



Rounded Edge

# **Optional Accessories**



Office/Gaming Chair



Anti-Fatigue Standing Mat



CPU Holder



Desk Light



Office Partition



Socket



Monitor Arm



Serpentine Tube

# THANK YOU

ZK DREAN