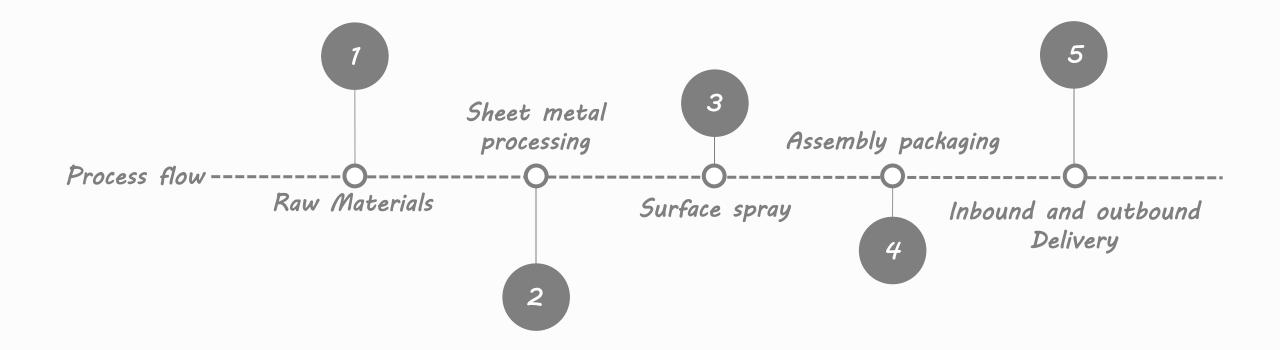

# A standing desk how to be manufactured

www·cnstandingdesk·com

Raw material - to be processed

> Classification Tube & Sheet

Tubes: for Legs & Connecting rods Regular thickness: 1.5mm

> Sheet: for Support & Foot Regular thickness: 2mm

#### Blanking / Forming

#### Feature

Sheet and tube with holes in one piece
Good surface treatment, less burrs

Polishing

#### Sheet metal burr surface treatment to make it beautiful and safe

Hole position technology for Connecting Frame and Support

No thread / Medium precision / Fast forming

#### Drilling

Punching

Hot melt drilling: requirement for the number of thread rings but subject to the thickness of the plate

Add an extra 2-4 laps

Welding

Most of them are welded by manipulators which are suitable for regular shapes

> The manual operation of spot welding process is mostly

# Riveting

# Use a riveting gun to install casters

Sheet metal semi-finished product