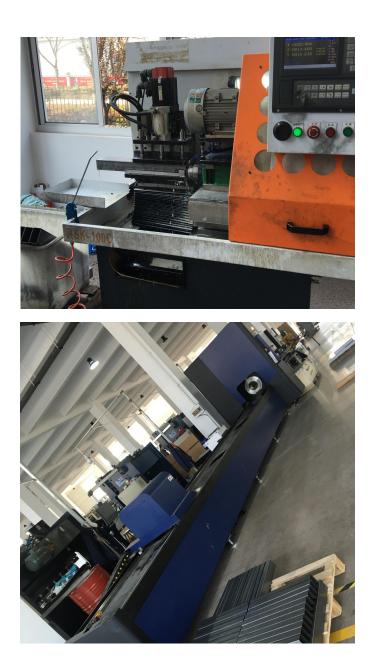

#### Pipe Cutter: for Connecting Rod Accuracy requirements: medium

Laser Cutting: for Leg's tube Accuracy requirement: highest

CUT