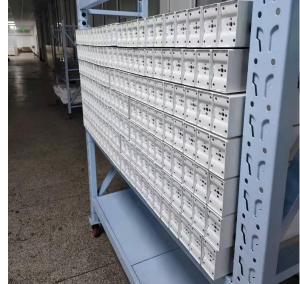

## Waiting for the surface to be sprayed

Screw rod

Round metal tubeautomatically machined by wire rolling machine according to the required size Screw rod assembly