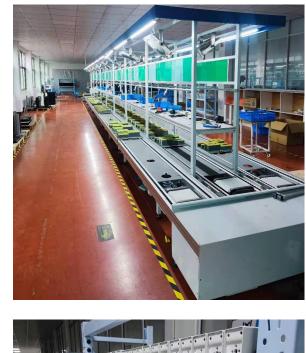

## Components to be installed

Testing

## Full weight-bearing inspection

Packaging

It weighs about 1100 grams and weighs five layers of double corrugated cardboard cartons.

High performance protection EPE

16 or 20 pcs ——A pallet Top cover + four-sided wood guard DESKTOPS