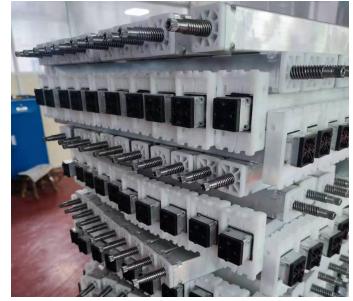

## Waiting for the surface to be sprayed

Screw rod

Round metal tubeautomatically machined by wire rolling machine according to the required size Screw rod assembly

#### Each assembly is reinforced

### To be installed

Motor