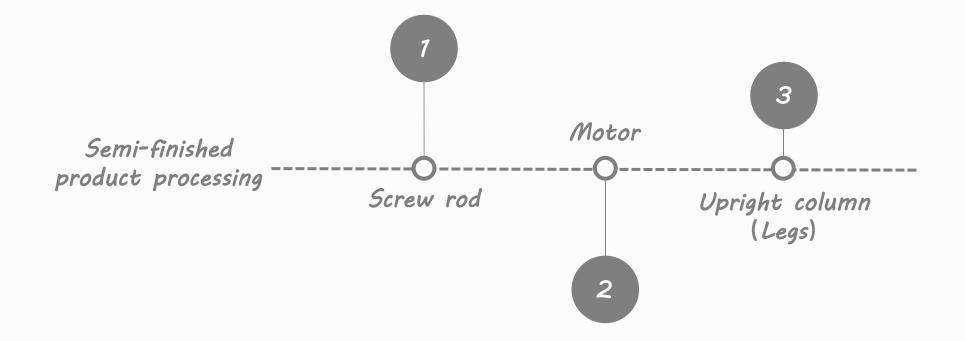

## Waiting for the surface to be sprayed

Screw rod

Round metal tubeautomatically machined by wire rolling machine according to the required size Screw rod assembly