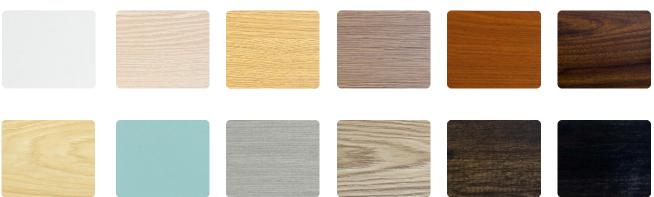

n of spot welding process is mostly

# Riveting

# Use a riveting gun to install casters





Sheet metal semi-finished product

## Waiting for the surface to be sprayed











Screw rod

Round metal tubeautomatically machined by wire rolling machine according to the required size Screw rod assembly

#### Each assembly is reinforced

### To be installed









Motor

#### Each motor is smeared with mute oil

#### Install the motor cable and check it all

## Upright column

# Pipeline workbench

## Components to be installed









Testing

## Full weight-bearing inspection





Packaging

It weighs about 1100 grams and weighs five layers of double corrugated cardboard cartons.

High performance protection EPE

16 or 20 pcs ——A pallet Top cover + four-sided wood guard DESKTOPS







Material Choices



Particle Board

Edge Choices

Standard Edge



Rounded Edge

# **Optional Accessories**



Office/Gaming Chair



Anti-Fatigue Standing Mat



CPU Holder



Desk Light



Office Partition



Socket



Monitor Arm



Serpentine Tube

# THANK YOU

ZK DREAN