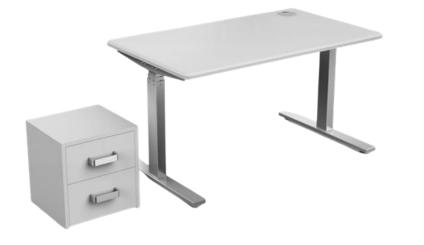

ation of spot welding process is mostly

# Riveting

# Use a riveting gun to install casters





Sheet metal semi-finished product

## Waiting for the surface to be sprayed











Screw rod

Round metal tubeautomatically machined by wire rolling machine according to the required size Screw rod assembly

#### Each assembly is reinforced

### To be installed









Motor

#### Each motor is smeared with mute oil

#### Install the motor cable and check it all

## Upright column

# Pipeline workbench

## Components to be installed









Testing

## Full weight-bearing inspection





Packaging

It weighs about 1100 grams and weighs five layers of double corrugated cardboard cartons.

High performance protection EPE

16 or 20 pcs ——A pallet Top cover + four-sided wood guard DESKTOPS







Material Choices



Particle Board

Edge Choices

Standard Edge



Rounded Edge

# **Optional Accessories**



Office/Gaming Chair



Anti-Fatigue Standing Mat



CPU Holder



Desk Light



Office Partition



Socket



Monitor Arm



Serpentine Tube

# THANK YOU

ZK DREAN