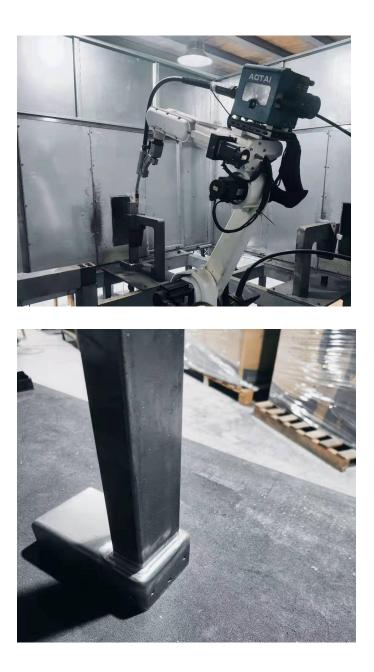

#### Drilling

Punching

Hot melt drilling: requirement for the number of thread rings but subject to the thickness of the plate

Add an extra 2-4 laps

Welding

Most of them are welded by manipulators which are suitable for regular shapes

> The manual operation of spot welding process is mostly

## Upright column