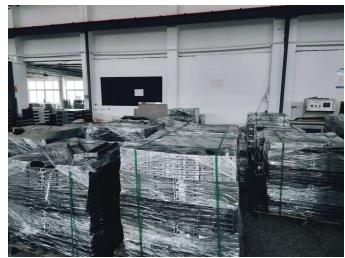

## Full weight-bearing inspection

Packaging

It weighs about 1100 grams and weighs five layers of double corrugated cardboard cartons.

High performance protection EPE

16 or 20 pcs ——A pallet Top cover + four-sided wood guard DESKTOPS