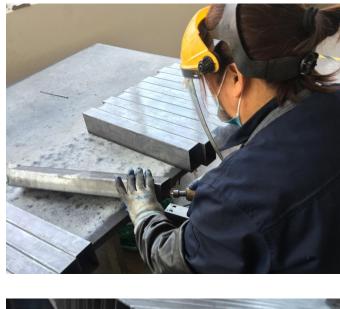

#### Pipe Cutter: for Connecting Rod Accuracy requirements: medium

Laser Cutting: for Leg's tube Accuracy requirement: highest

CUT

#### Blanking / Forming