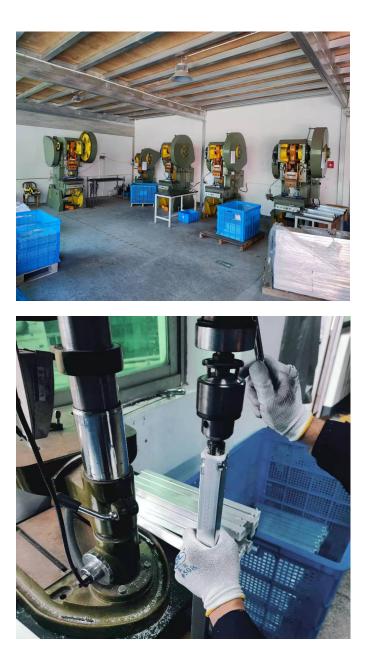

#### Drilling

Punching

Hot melt drilling: requirement for the number of thread rings but subject to the thickness of the plate

Add an extra 2-4 laps

Welding

Most of them are welded by manipulators which are suitable for regular shapes

> The manual operation of spot welding process is mostly