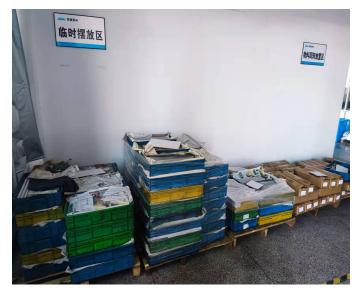

#### Drilling

Punching

Hot melt drilling: requirement for the number of thread rings but subject to the thickness of the plate

Add an extra 2-4 laps

Welding

Most of them are welded by manipulators which are suitable for regular shapes

> The manual operation of spot welding process is mostly