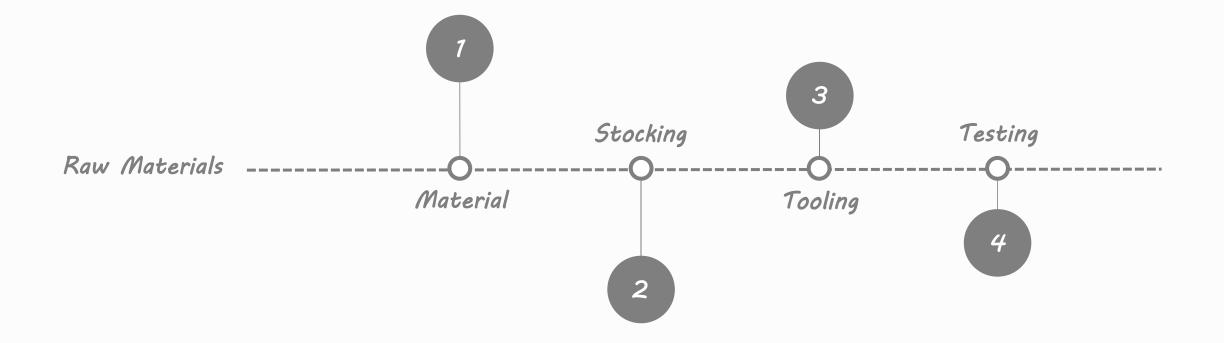

# A standing desk how to be manufactured

www·cnstandingdesk·com

Raw material - to be processed

> Classification Tube & Sheet

Tubes: for Legs & Connecting rods Regular thickness: 1.5mm

> Sheet: for Support & Foot Regular thickness: 2mm

#### Pipe Cutter: for Connecting Rod Accuracy requirements: medium

Laser Cutting: for Leg's tube Accuracy requirement: highest

CUT