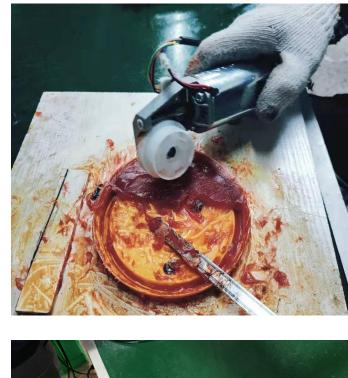

heet metal burr surface treatment to make it beautiful and safe



Hole position technology for Connecting Frame and Support

No thread / Medium precision / Fast forming

#### Drilling

Punching

Hot melt drilling: requirement for the number of thread rings but subject to the thickness of the plate

Add an extra 2-4 laps



Welding

Most of them are welded by manipulators which are suitable for regular shapes

> The manual operation of spot welding process is mostly

# Riveting

# Use a riveting gun to install casters





Sheet metal semi-finished product

## Waiting for the surface to be sprayed











Screw rod

Round metal tubeautomatically machined by wire rolling machine according to the required size Screw rod assembly

#### Each assembly is reinforced

### To be installed









Motor

#### Each motor is smeared with mute oil

#### Install the motor cable and check it all

## Upright column

# Pipeline workbench

## Components to be installed









Testing

## Full weight-bearing inspection





Packaging

It weighs about 1100 grams and weighs five layers of double corrugated cardboard cartons.

High performance protection EPE

16 or 20 pcs ——A pallet Top cover + four-sided wood guard DESKTOPS







Material Choices



Particle Board

Edge Choices

Standard Edge



Rounded Edge

# **Optional Accessories**



Office/Gaming Chair



Anti-Fatigue Standing Mat



CPU Holder



Desk Light



Office Partition



Socket



Monitor Arm



Serpentine Tube

# THANK YOU

ZK DREAN